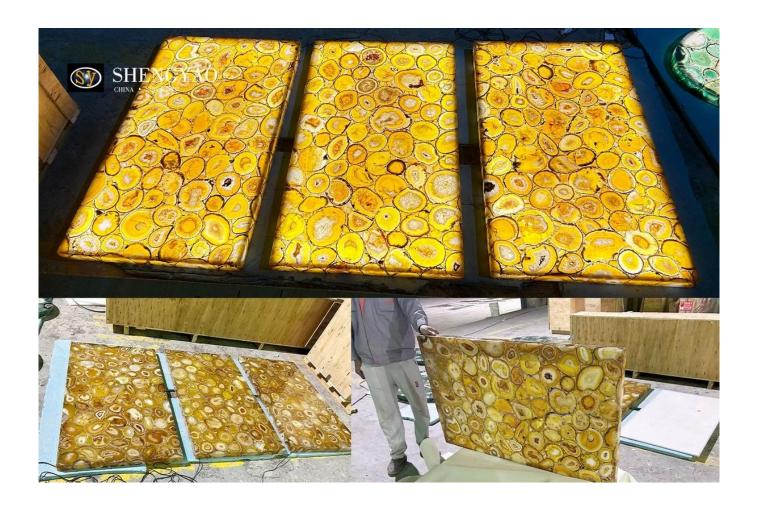

Backlit <u>yellow agate countertop</u>, a semi-precious stone countertop in warm tones, radiates a unique warmth and elegance in the home space. The yellow agate countertop has a unique light transmittance, the light transmittance yellow agate interior, as if bathed in the golden glow of the morning sun, injected a mysterious and peaceful atmosphere into the entire space.

The light transmittance of the yellow agate countertop surface not only brings a unique visual effect, but also adds a dynamic space. Under the illumination of the light, the agate countertop shows the unpredictable texture and color, every place is full of vitality, as if the spirit of the earth is quietly telling the story of the years.