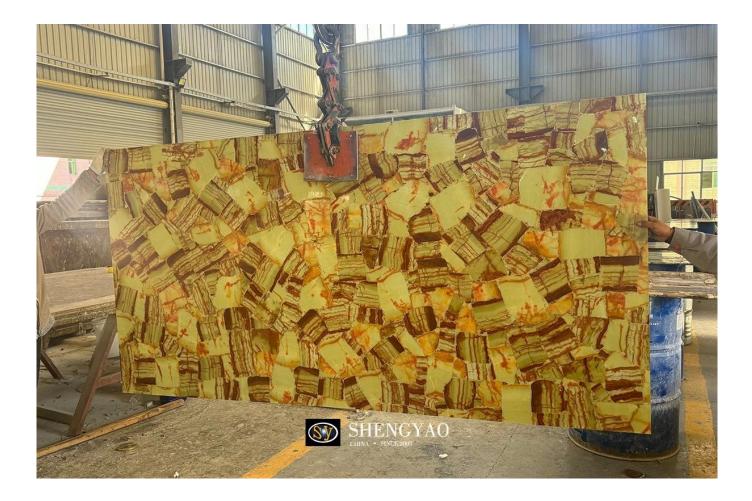

Yellow Jade slab, as a <u>high-end decorative material</u>, not only has the unique texture of natural stone, but is also widely favored by designers and customers for its light transmittance and rich colors. Whether it is interior decoration or customized furniture, jade slab can enhance the luxury and unique charm of the overall space.