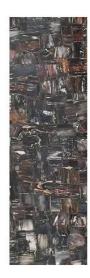

## **Black Petrified Wood Slab**

Petrified wood has several colors, black is one of them, is a relatively special petrified wood material.

The black <u>petrified wood slab</u> is made of natural black Petrified wood slices, and the surface adopts hight strength polishing technology, which is smooth and delicate. Since each piece of raw material is natural, the entire gemstone slab is unique. The uniquetexture has been favored by many designers, and it is a unique artwork.