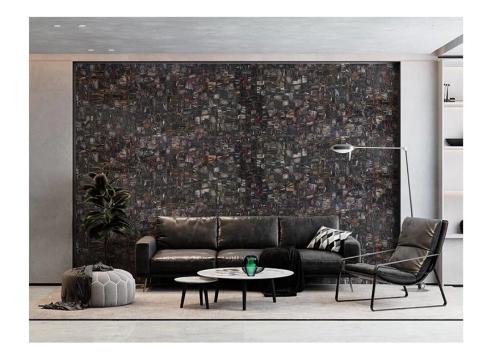

dvantage

We have the flexibility to handle semi-precious stones slab. Increase the use of semi precious stones by laminated other materials, For example, glass, aluminum honeycomb, granite, artificial stone, ceramic tile and other materials.

We can also process semi precious stones slab into water jet medallion, art walls, furniture, countertops, sinks and other products.

| ISize    | Tiles available[300X300mm, 600x600mm, 800x800mm,customized |
|----------|------------------------------------------------------------|
|          | Slab available □3000*1500mm,1220*2440mm,customized Size    |
| Material | Black Petrified Wood Slab                                  |
| Usage    | floor, interior decoration, countertop                     |

Black Petrified Wood Slab Applied To The Wall







□Black Petrified Wood Slab□