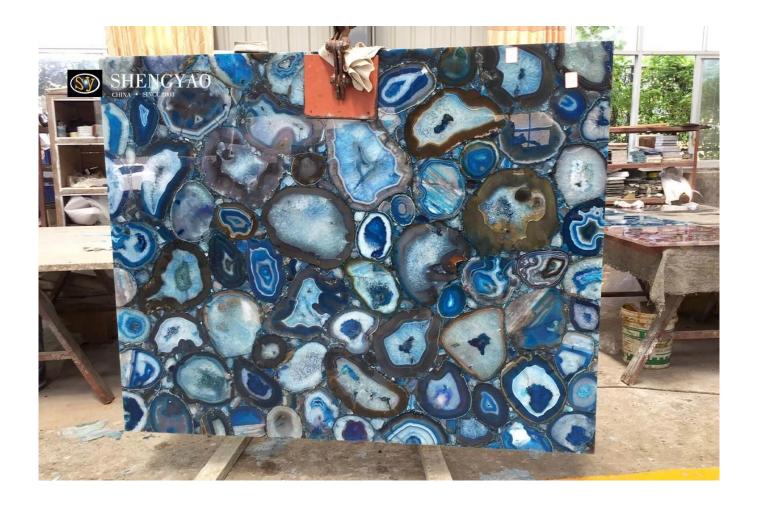

## Blue Agate Gemstone Wall Panel

agate as a semi-precious natural stone, It is very popular with designers in interior design. Blue agate Gemstone wall panel is one of the most popular. blue agate gemstone wall panel is a bold and beguiling choice for spaces around the home, from kitchen to bathroom to living room.

<u>Agate gemstone wall panel</u> has excellent characteristics, Heat resistant and Scratch resistant. Ranked as a 7 on the hardness scale, agate is similar to granite in that it offers high levels of strength, durability and longevity.

| ISize     | Tiles available 300X300mm, 600x600mm, 800x800mm, customized |
|-----------|-------------------------------------------------------------|
|           | slab available []3000*1500mm,1220*2440mm,customized Size    |
| Material  | Natural Blue Agate                                          |
| Thickness | solid 20mm and customized                                   |
| Usage     | floor, interior decoration, countertop                      |
| Packing   | Seaworthy wooden crate, pallet                              |