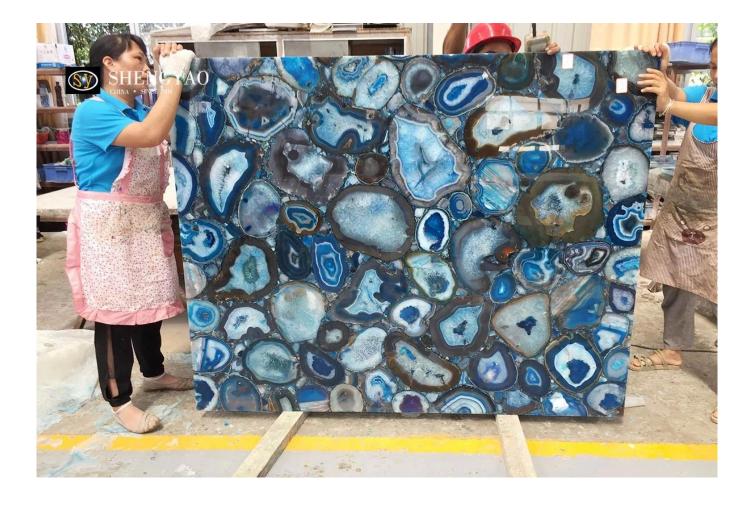

## Blue Agate Gemstone Wall Panel

agate as a semi-precious natural stone, It is very popular with designers in interior design. Blue agate Gemstone wall panel is one of the most popular. blue agate gemstone wall panel is a bold and beguiling choice for spaces around the home, from kitchen to bathroom to living room.

<u>Agate gemstone wall panel</u> has excellent characteristics, Heat resistant and Scratch resistant. Ranked as a 7 on the hardness scale, agate is similar to granite in that it offers high levels of strength, durability and longevity.

| ISize     | Tiles available 300X300mm, 600x600mm, 800x800mm, customized |
|-----------|-------------------------------------------------------------|
|           | slab available []3000*1500mm,1220*2440mm,customized Size    |
| Material  | Natural Blue Agate                                          |
| Thickness | solid 20mm and customized                                   |
| Usage     | floor, interior decoration, countertop                      |
| Packing   | Seaworthy wooden crate, pallet                              |