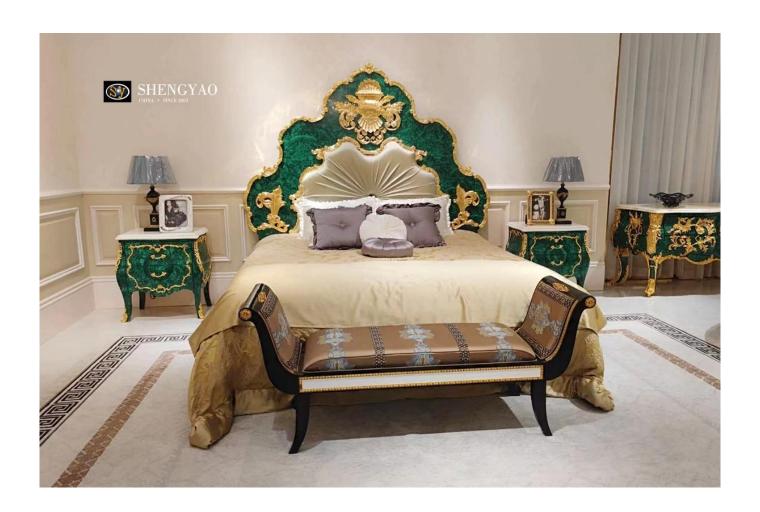

## Malachite bed

Malachite inlays and copper carvings combine to integrate super luxury, nobility and elegance into it.

The gorgeous pattern and malachite glow, as if it is the gift of nature.

Every inch of touch exudes natural warmth and comfort, bringing you an aristocratic elegance.

Malachite bed is not only a piece of furniture, but also an attitude towards life. To choose it is to choose a reverence and love for nature, as well as the pursuit of elegant life. Let malachite bed become the focus of your bedroom, let every night become a gorgeous dream, let your life full of poetry and romance.

## **Malachite nightstand**

the perfect blend of poetry and luxury, adds a unique artistic atmosphere to the space.

Malachite, like a magical gift of nature, exudes brilliant colors and unique textures. Covering the surface of the cabinet makes every detail exude a deep luster and luxurious texture. With brass embellishment, more magnificent and noble.

The design of malachite bedside table is full of art and exquisite craftsmanship. The exquisite carving and elegant lines make the bedside table into a work of art, adding a unique taste and atmosphere to the bedroom, highlighting the owner's elegant taste and life attitude.