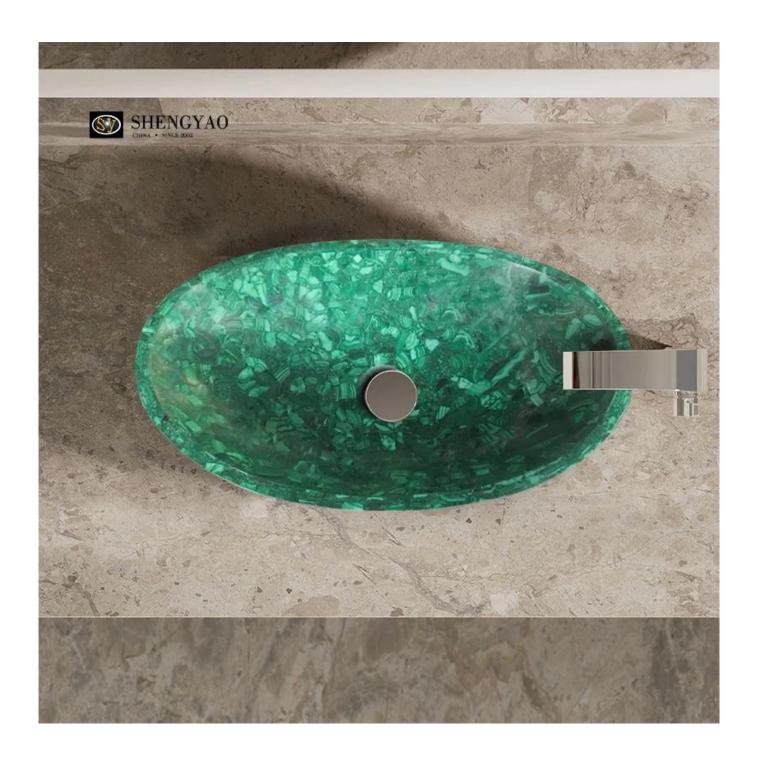

## Malachite Semiprecious Wash Basin/Sink

The malachite wash basin is a <u>semiprecious wash basin</u>. The natural malachite sink is made by hand. The surface is polished with high intensity polishing technology, smooth and delicate, and perfectly displays the texture of the gemstone. malachite washbasins are widely used in kitchens and bathrooms, and are most common in high-end clubs, villas, and hotel decoration. We can customize the size and shape of the jewel basin according to your needs, which is more flexible to meet your project needs.