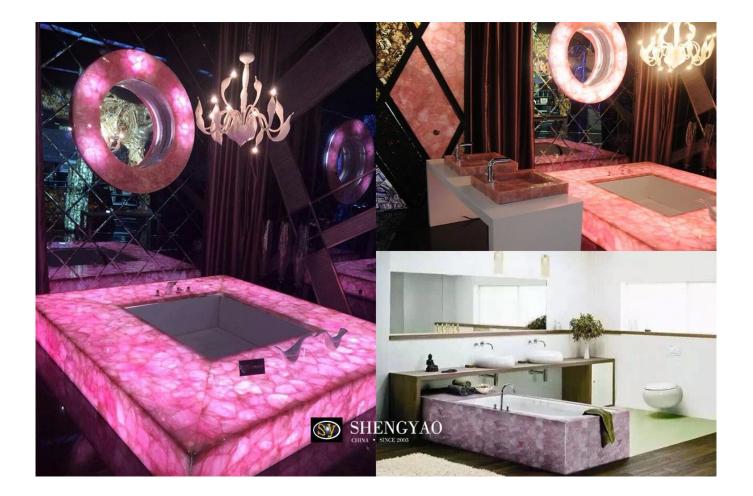

## Rose Quartz/Pink Crystal Bathtub

**Rose Quartz** Bathtub is a pink gemstone crystal bathtub, transparent design, so that the entire space is full of pink romantic atmosphere. Can bring us an unprecedented bathing experience.

Rose quartz bathtubs stand out for their unique light transmission properties. Under the soft lighting, the whole bathroom seems to be wrapped in a layer of dreamy pink mist, creating a private, warm space for you. Whether bathing in the sun during the day or immersed in the soft light at night, you can feel the unique visual impact of the crystal bathtub.

This rose quartz bathtub is more than just a work of art, it's a place to gather energy. Rose quartz/pink crystal is known for its natural energy properties and is believed to have a purifying effect on the body and mind. Bathing in this bathtub, you will feel a fresh energy, soothing tired body and mind.