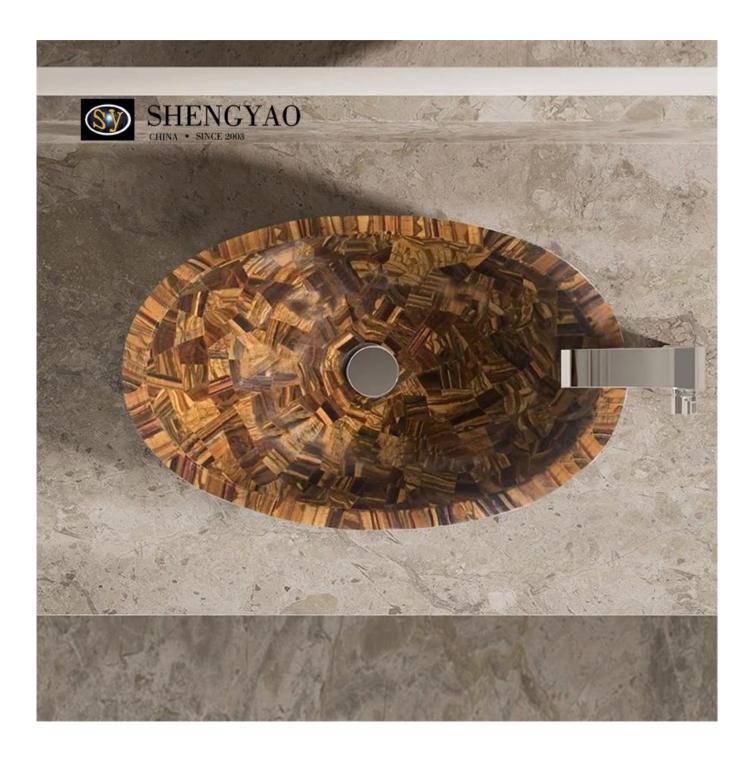

## Tiger Eye Stone Gemstone Wash Basin

The <u>tiger Eye stone</u> wash basin is a gemstone wash basin. The natural tiger's eye stone is made by hand. The surface is polished with high intensity polishing technology, smooth and delicate, and perfectly displays the texture of the gemstone. Tiger's eye stone washbasins are widely used in kitchens and bathrooms, and are most common in high-end clubs, villas, and hotel decoration. We can customize the size and shape of the jewel basin according to your needs, which is more flexible to meet your project needs.

| Product Name | Tiger Eye Stone Gemstone Wash Basin |
|--------------|-------------------------------------|
| Size         | 617*120mm And Custom Size           |
| Material     | Tiger Eye Stone                     |