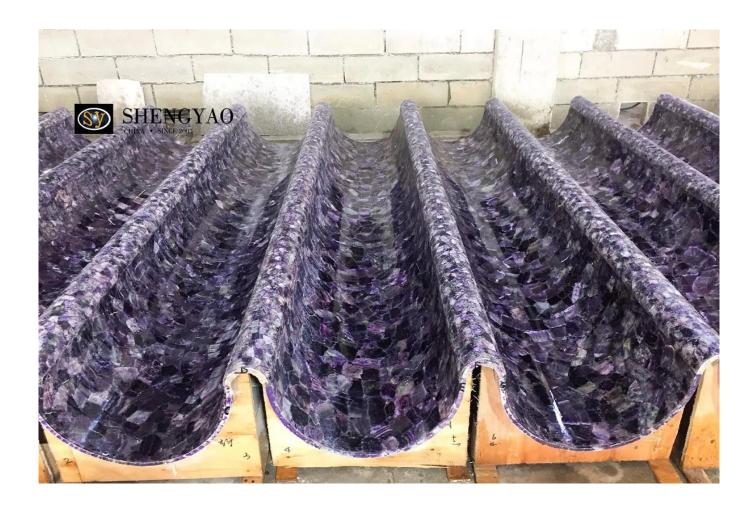

## Customized Arc Rainbow Fluorite Slab & Semi Precious Stone Slab

| Product Name | Rainbow Fluorite Slab                           |
|--------------|-------------------------------------------------|
| Size         | 3000*1500mm/1220*2440mm/customized size         |
| Shape        | Customized                                      |
| Thickness    | natural stone:18/20mm                           |
| laminated    | 5mm natural stone+15mm glass/aluminum honeycomb |
| Package      | Export standard wooden case and wooden pallet   |

We can provide rainbow <u>fluorite Gemstone slab</u>, can customize different sizes and shapes of semi precious stone/gemstone slab, arc, round, square. For you to customize your unique gemstone/semi precious stone slab.