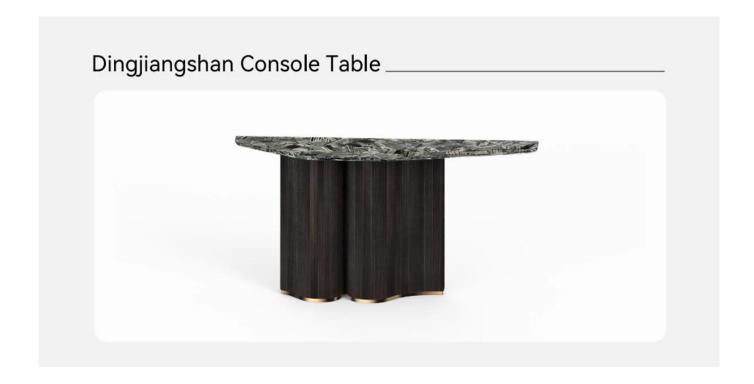

## Green Zebra Jasper Dingjiangshan Console Table

The design of this "fixed rivers and mountains" is inspired by the art of formabandoning complexity and redundancy, elegant lines contain exquisite inner.enough to make the base of the entrance a self-contained, presenting arefreshing, but also the beauty of fashion and use. The production process is based on solid wood groove as the main body, electroplated metal asembellishment, vibration of visual tension, reflecting the unique aesthetic style.

The design inspiration comes from the form art, the lines are simple and smooth, and the Oriental aesthetic heritage is integrated. Innovative material selection, unique gemstone materials for countertops and mountain creations, both aesthetic and energy characteristics, showing the charm of traditional and modern interweaving.