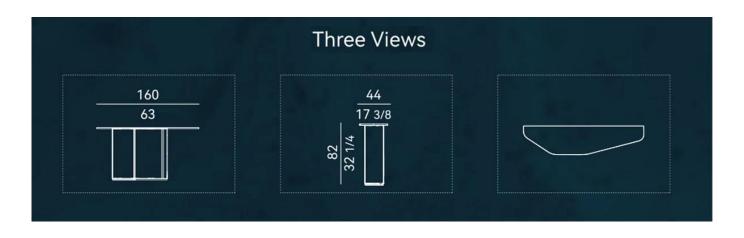

onsole Table

The design of this "fixed rivers and mountains" is inspired by the art of formabandoning complexity and redundancy, elegant lines contain exquisite inner.enough to make the base of the entrance a self-contained, presenting arefreshing, but also the beauty of fashion and use. The production process is based on solid wood groove as the main body, electroplated metal asembellishment, vibration of visual tension, reflecting the unique aesthetic style.

The design inspiration comes from the form art, the lines are simple and smooth, and the Oriental aesthetic heritage is integrated. Innovative material selection, unique gemstone materials for countertops and mountain creations, both aesthetic and energy characteristics, showing the charm of traditional and modern interweaving.