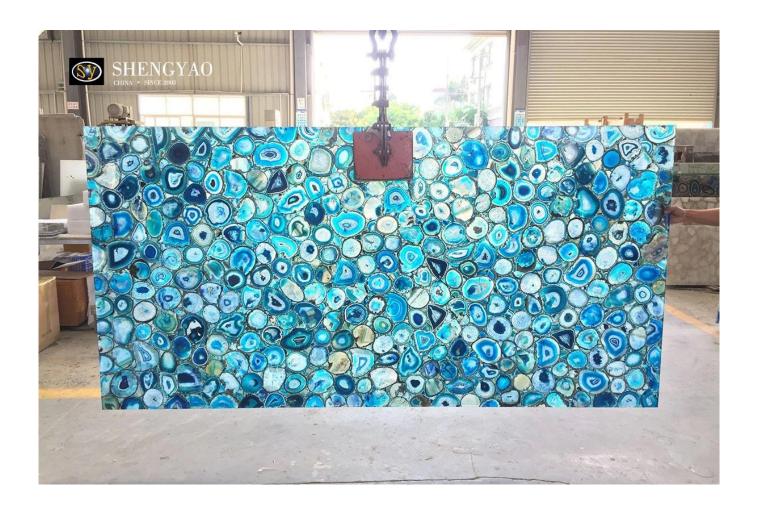

<u>Backlit blue agate slab</u> is a kind of high quality, unique and artistic architectural decoration material/<u>translucent semi precious stone slab</u>. Its unique design concept and excellent performance make it widely used in the field of modern architecture and interior design.

The backlit blue agate slab are distinguished by their characteristic indigo hue and translucent texture. Under the exposure of natural light, the agate slab shows a deep, mysterious blue, which is stunning. In the case of backlight, the agate slab shows a charming light transmission effect, like a blue wonderland.