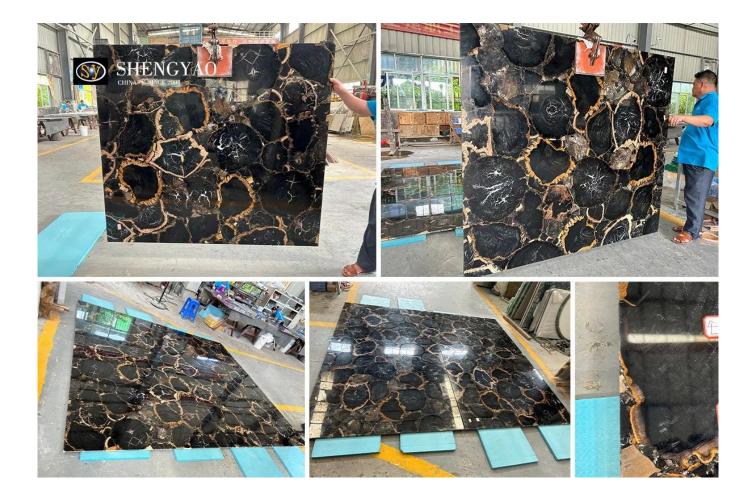

The main raw material of <u>black petrified wood slab</u> is formed from ancient wood through geological processes over millions of years. Deep in the Earth, wood is gradually replaced by quartz and other minerals, forming a unique stone-wood structure. This process not only preserves the natural texture of the wood, but also gives it strong durability.

One of the most striking features is the distinctive round pattern on the black petrified wood slab. These circles seem to be the imprint of time, presenting a natural and smooth beauty. Each gemstone slab is unique, like a work of art in nature, adding a unique personality and charm to the space.

## Color and Texture:

The color of the black petrified wood slab is mainly based on the deep black, coupled with the layered sense of texture, making it a unique design element in the design. The texture is rich and delicate, from small lines to larger circles, forming a colorful pattern, giving the whole space a luxurious and elegant atmosphere.