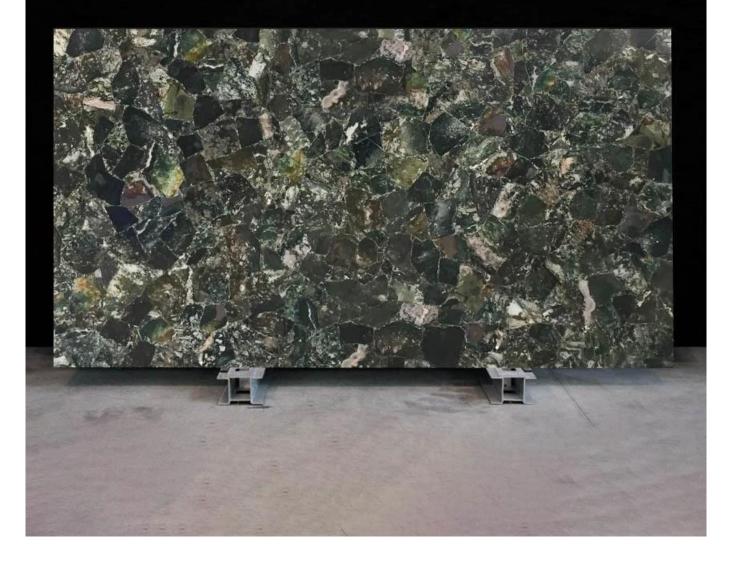

## Large Green Moss Agate Stone Slab

The <u>semi-precious stone slab</u> made of moss agate is a very unique color and is a very popular green gemstone slab. Moss agate slab has good light transmission, can be used in a lot of light transmission decoration, such as background wall, furniture, ground and other places

Moss agate, a kind of agate, the texture of natural formation is like water grass floating in the river pond, graceful, winding. They come in green, purple and yellow.

| Size        | 3000*1500mm,1220*2440mm,customized Size                 |
|-------------|---------------------------------------------------------|
| Material    | Moss Agate/Natural Semi Precious Stone Slab             |
| Application | Interior Wall,floor,bedroom,living room,hotel and so on |