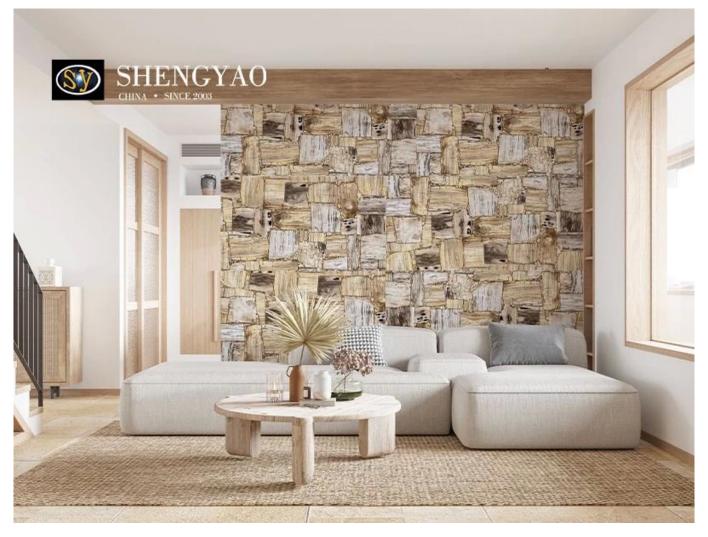

## Large Petrified Wood Slab

Natural <u>Petrified Wood Slab</u>, A large Petrified wood slices material was selected, After a high intensity polishing, To create a unique Petrified wood slab. The overall vision is spectacular, giving people a sense of nature. Petrified wood slab is used on walls, furniture, floors and countertops.

(Large Petrified Wood Slab For Wall)