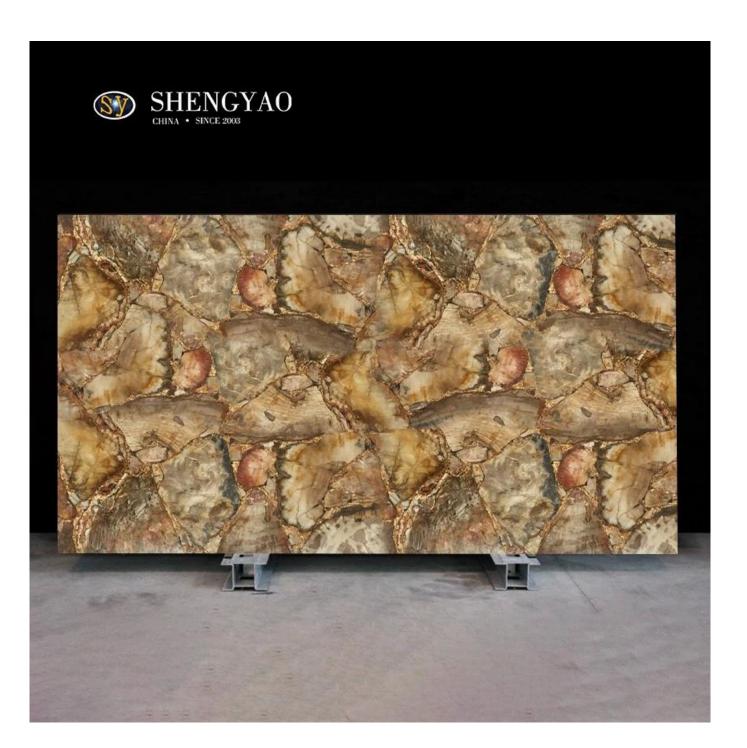

## Large Petrified Wood Slab With Gold Foil

Petrified Wood Slab is a kind of special material in semi-precious stone slabs, it is made from fossil. This makes the Petrified wood slab have a special meaning, in addition to the general ornamental, also has a historical. Looking at the grain of Petrified wood, one can see the picture of hundreds of millions of years ago. Petrified wood slab is a kind of decorative material with collection significance. The crevices of Petrified wood are filled with gold foil to do decoration, so that the Petrified wood slab are more ornamental. There is a hint of luxury in simplicity.

| Product Name | Large Petrified Wood Slab With Gold Foil              |
|--------------|-------------------------------------------------------|
| Material     | Natural Petrified Wood + Gold Foil                    |
| Usage        | floor, interior decoration, countertop,Wall,Furniture |