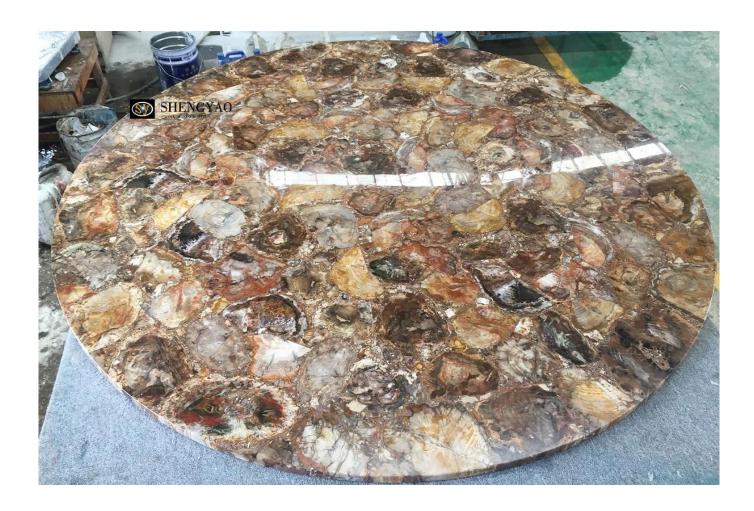

## **Large Petrified Wood Tabletop Round Fossil Wood Countertop**

Petrified wood is a fossil-grade semi-precious stone material that can be crafted into <u>Petrified wood slab</u>, furniture, and countertops.Petrified wood tabletop can be used on dining tables, side tables, coffee tables and kitchen islands.Every piece of <u>Petrified wood countertop</u> is unique, the pattern is very special, not only a countertop, but also a work of art.