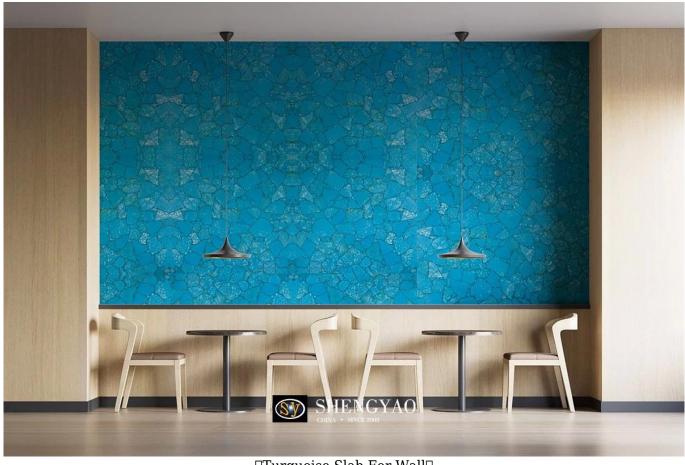

## Large Semi Precious Stone Turquoise Slab Gemstone Slabs For Sale

Turquoise Slab is a relatively rare gemstone decorative slab, turquoise slab has a special color, so that it is different. Turquoise slabs can be applied to background walls, floors, furniture, countertops.

∏Turquoise Slab For Wall∏