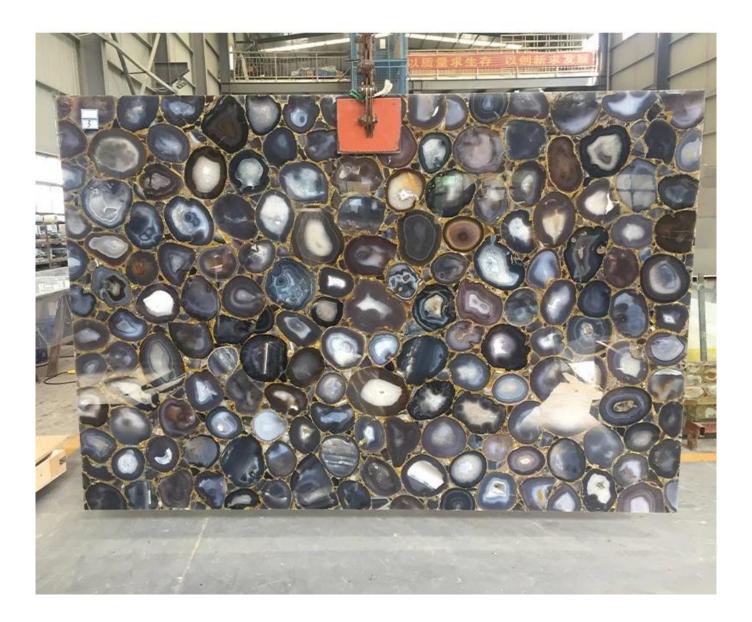

Large Solid Grey/Brown Agate Stone Slabs With Gold Foil

Natural <u>grey agate slab</u> is a more popular semi-precious stone slab. Solid agate with a thickness of 20mm, decorated with gold foil filled in the gaps. It can be used in background wall, floor, furniture, island countertop, kitchen counter, bar and other places.