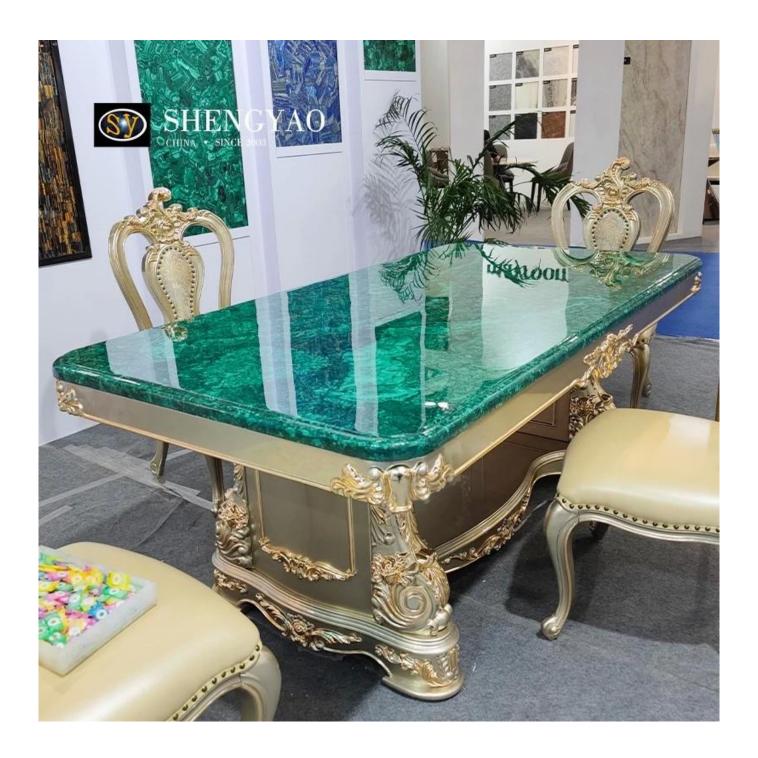

Malachite dining table with malachite as its main material, combined with metal table feet, a combination of natural and modern design beauty, exudes a breathtaking unique brilliance.

Each malachite dining table is a carefully crafted work of art. Malachite, also known as malachite turquoise or malachite ore, is known for its unique blue-green color and natural texture. These stones are not only intoxicating in their beauty, but also have a deep background in history and culture, and are often regarded as gems and talismans. The use of malachite for the table not only brings natural beauty to your dining space, but also injects a sense of history and symbolism.

Malachite dining tables are often combined with a fine metal or wooden base to ensure sturdy support and durability. The tables come in a variety of shapes and sizes to suit every dining need and space design, from home to hotel.

When the sun or light shines on the malachite dining table, the beauty and brilliance of the stone becomes more obvious. The light refraction effect of malachite makes people intoxicated, creating a charming dining atmosphere, making every meal a visual feast.