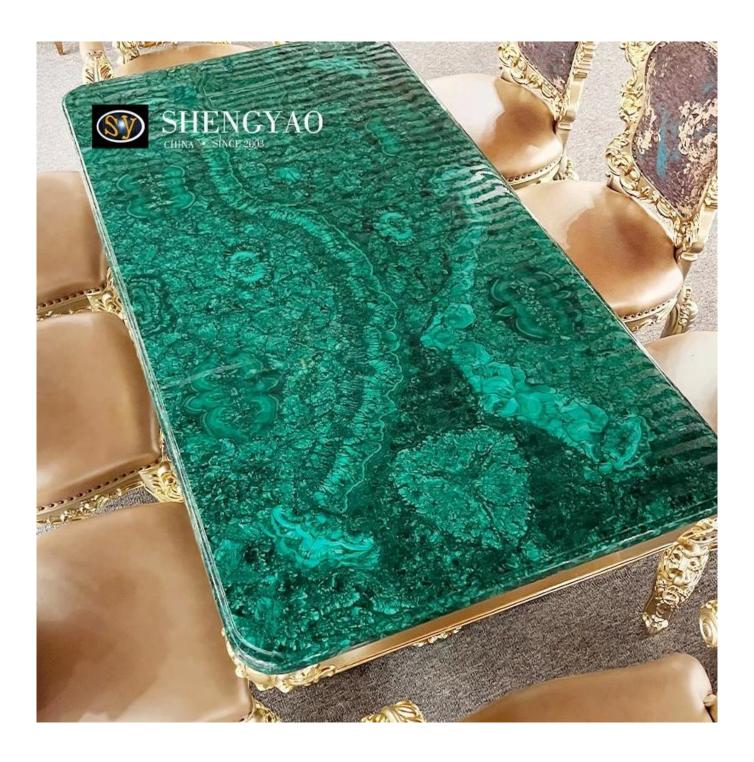

Malachite dining table with malachite as its main material, combined with metal table feet, a combination of natural and modern design beauty, exudes a breathtaking unique brilliance.

Each malachite dining table is a carefully crafted work of art. Malachite, also known as malachite turquoise or malachite ore, is known for its unique blue-green color and natural texture. These stones are not only intoxicating in their beauty, but also have a deep background in history and culture, and are often regarded as gems and talismans. The use of malachite for the table not only brings natural beauty to your dining space, but also injects a sense of history and symbolism.

When the sun or light shines on the malachite dining table, the beauty and brilliance of the stone becomes more obvious. The light refraction effect of malachite makes people intoxicated, creating a charming dining atmosphere, making every meal a visual feast.