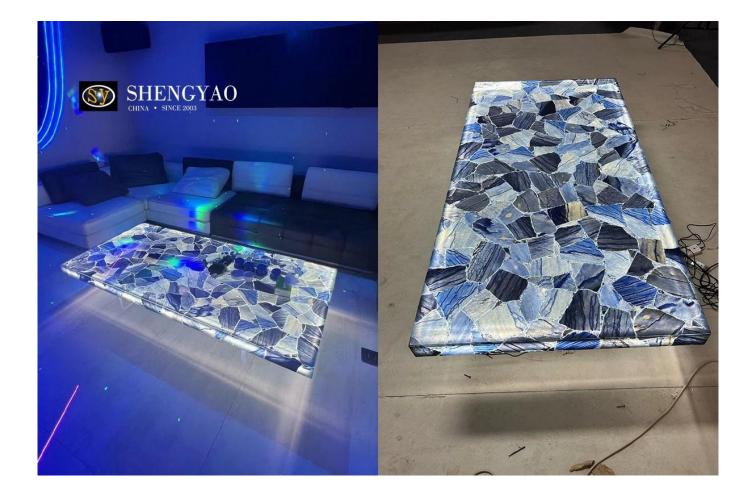

If you like blue, you'll love this <u>backlit blue aventurine</u> center table. The light passes through the natural texture of the blue aventurine, and the soft light flows slowly, exuding a dreamy atmosphere. Whether it is natural light or soft lighting, the blue aventurine coffee table can show charming colors and textures in the changes of light and shadow, as if bringing a tranquil blue ocean into the room.

As a backlit blue semi-precious stone center table, the Blue Aventurine coffee table has a unique beauty, perfectly blending elegance and practicality, becoming the focus of the interior decoration space.