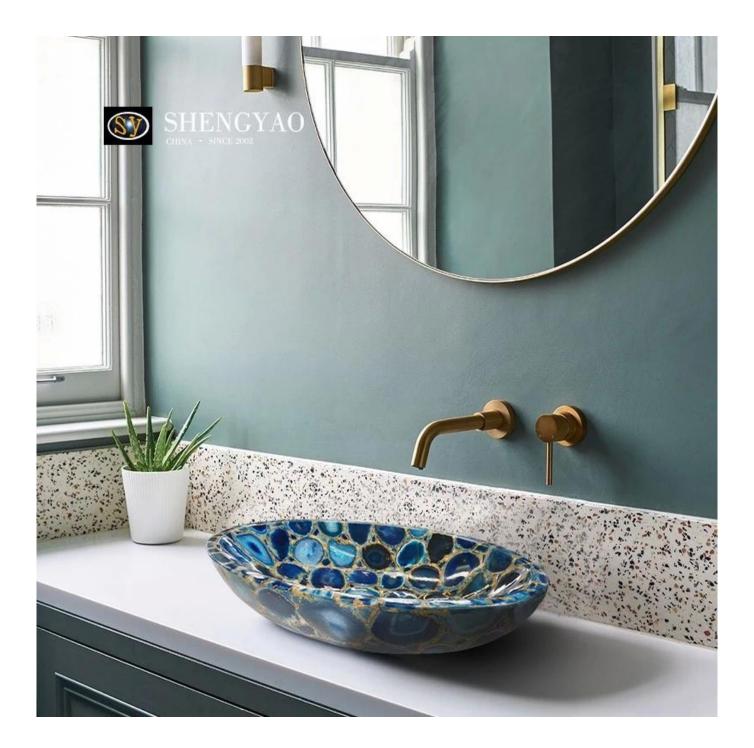

The blue agate wash basin is made of natural agate and is a unique <u>semi-precious stone wash basin</u>. The blue agate wash basin is not only a functional bathroom product, but also a work of art. The rich natural texture and color variations of blue agate can add unique beauty to the wash basin, making it the visual focus of the bathroom. Each blue agate wash basin is unique and naturally artistic.