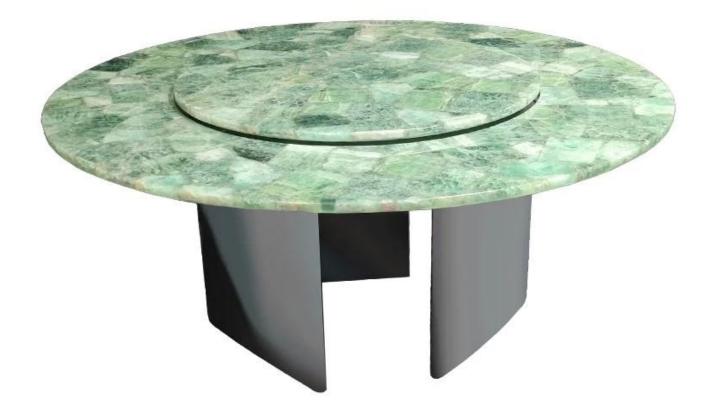

The green fluorite dining Table is a popular green semi-precious stone furniture. The green fluorite dining table is made of natural green fluorite, and the surface is polished with high strength polishing technology to make it smooth and delicate. The table top is covered in resin to make it look perfect. Green fluorite dining table overall light green, is a more popular color this year. This dining table is designed with a turntable, making it more convenient to use. Fluorite tables are used in the dining room.