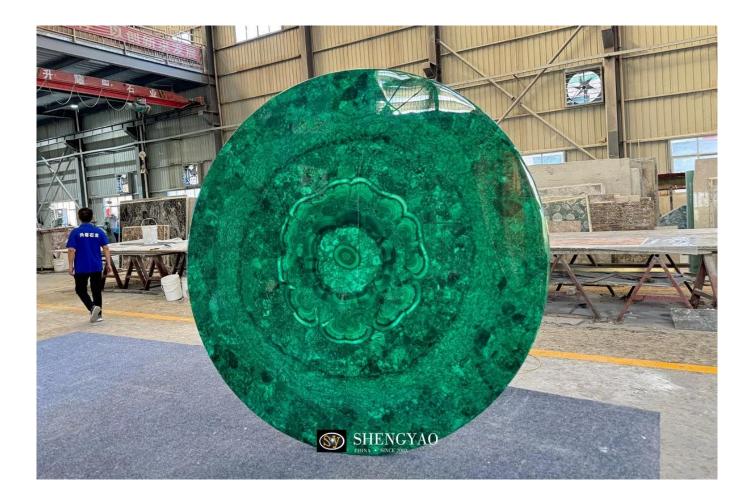

<u>Malachite table top</u> is a high-end decorative material that combines nature and art. It is a noble and unique semi-precious stone furniture material. Malachite table top are popular for their rich green tones and natural grain patterns. As a semi-precious stone table top, malachite not only has a distinctive visual effect, but also exudes the unique charm of natural stone.

## Malachite table top features:

- 1.Unique visual beauty: The ripple-like texture changes on the surface of the malachite table top add a unique dynamic beauty to the tabletop, suitable for creating an elegant and stylish space.
- 2. Luxurious decorative effect: The rich malachite green color and naturally formed texture make the desktop the visual focus of your home or commercial place.
- 3. Multi-purpose design: Whether used for office desks, dining tables or coffee tables, malachite tabletops can show excellent decorative effects and meet the needs of various scenes.