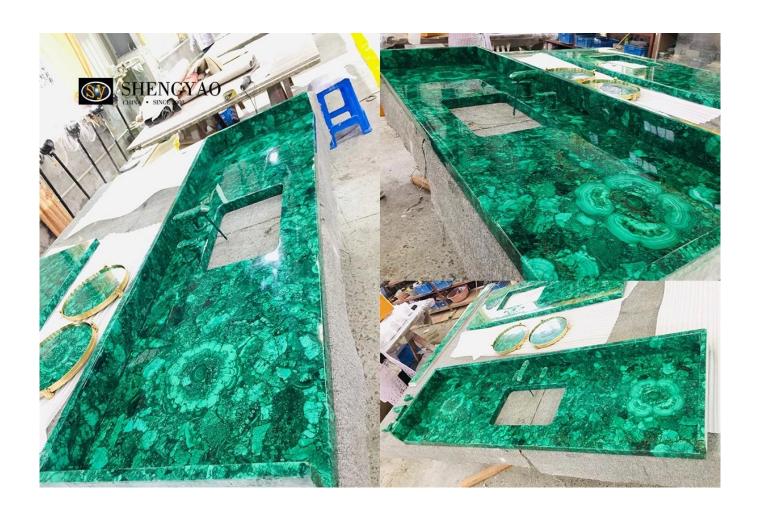

Malachite slab is a high-end semi-precious stone slab, we use malachite to make a bathroom vanity top, widely used in villa decoration. Malachite has a wide variety of textures and colors, and each piece is unique. Each piece of malachite is a masterpiece of nature, emitting a unique luster and color, as if it were a gift from the earth. This malachite vanity top is not only a practical household item, but also a symbol of taste and dignity.

Step into our bathroom and you will be amazed by the charming malachite vanity top. While you wash your hands, you are also immersed in the beauty of nature, relaxed and pleasant mood. Its smooth surface fits comfortably into the palm of your hand, giving you a delicate touch, highlighting the noble and comfortable quality of life.

Not only that, malachite vanity top also have excellent durability and easy cleaning. Whether it is daily use or cleaning and maintenance, it can be easily handled to maintain a new luster and beautiful. So that you do not need to worry about wear and tear during use, enjoy the elegant and convenient life.