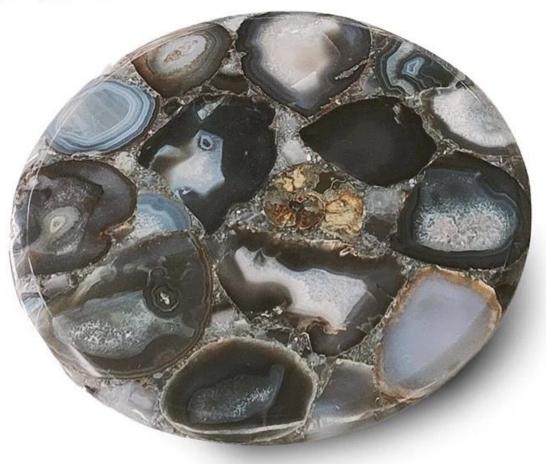

Grey <u>agate table top</u> has a unique texture and color, with a soft gray tone overall. The surface of the table top has a delicate texture. It is a popular <u>semi-precious stone table top</u>. Grey agate table top are ideal for modern home decor, especially for a variety of furniture such as end tables, side tables and coffee tables.

## **Shape and Design**

Grey agate table top are usually designed in a round shape, which not only conforms to traditional aesthetics, but also blends well into modern home environments. The round table top visually gives people a soft and friendly feeling, and is suitable for matching with various home styles, whether it is simple modern, Nordic style, or retro classic decorative style.