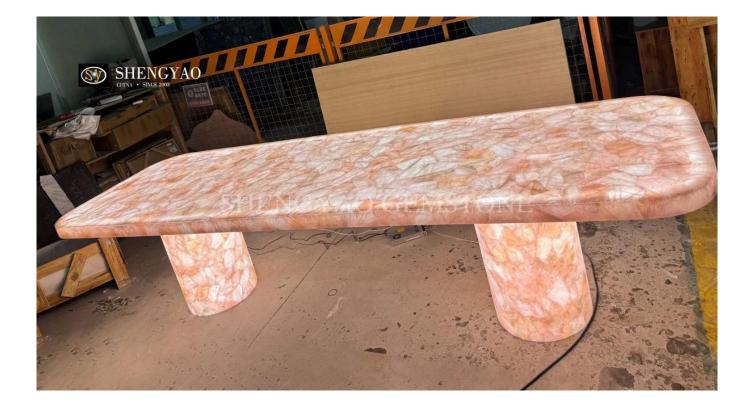

The translucent <u>rose quartz</u> dining table is made of high-quality natural rose quartz stones and is handmade. The overall color is soft and warm, and the crystal structure is transparent and delicate. When the light is transparent, it is like the morning light, and the flow of light and shadow gives the space a warm and dreamy atmosphere. Under the light, the dining table is like a breathing crystal, quiet but full of soul.

Whether placed in a high-end private residence, an art restaurant, or a brand club, the rose quartz dining table can become the visual focus of the space, injecting a soft luxury and unique energy into the environment. Rose quartz represents love and beauty. Sit here with your family and friends, and spend every memorable moment with the warmth of light and stone.