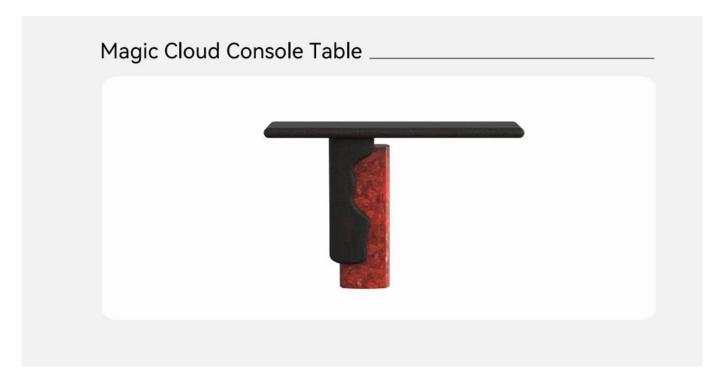

## **Red Ruby Stone Magic Cloud Console Table**

Inspired by auspicious clouds, it combines natural and man-made elements.the left half adopts the rough texture of natural stone to symbolize the power of nature, the right half embodies humanistic art with the exquisite luster ofgemstones. The center is irregularly shaped like clouds, with flowing lines tocreate visual dynamics, and the whole conveys the beauty of auspiciousness and harmony

Ruby is known for its bright red color, brilliant luster and hard texture, which is like the most dazzling cloud in the sky, exuding a warm and peacefulatmosphere. In the auspicious cloud entrance, ruby brings a good luck and blessing to the home space with its auspicious symbolism.