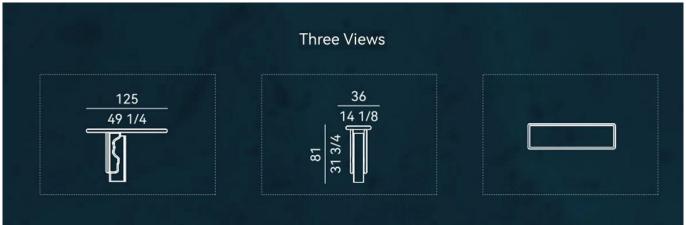

## **Red Ruby Stone Magic Cloud Console Table**

Inspired by auspicious clouds, it combines natural and man-made elements.the left half adopts the rough texture of natural stone to symbolize the power of nature, the right half embodies humanistic art with the exquisite luster ofgemstones. The center is irregularly shaped like clouds, with flowing lines tocreate visual dynamics, and the whole conveys the beauty of auspiciousness and harmony