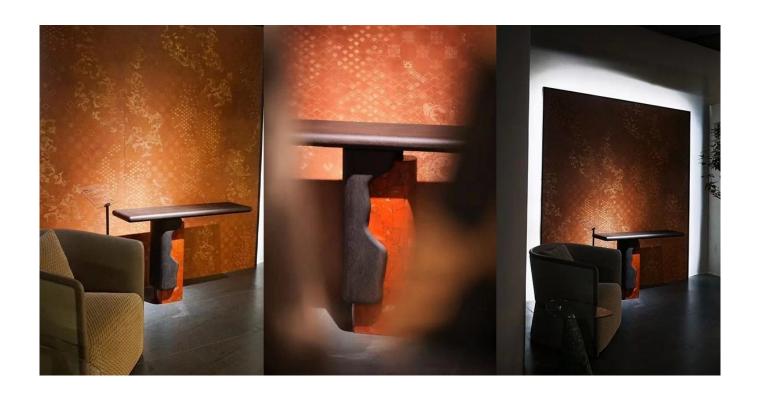

## **Red Ruby Stone Magic Cloud Console Table**

Inspired by auspicious clouds, it combines natural and man-made elements.the left half adopts the rough texture of natural stone to symbolize the power of nature, the right half embodies humanistic art with the exquisite luster ofgemstones. The center is irregularly shaped like clouds, with flowing lines tocreate visual dynamics, and the whole conveys the beauty of auspiciousness and harmony

Ruby is known for its bright red color, brilliant luster and hard texture, which is like the most dazzling cloud in the sky, exuding a warm and peacefulatmosphere. In the auspicious cloud entrance, ruby brings a good luck and blessing to the home space with its auspicious symbolism.