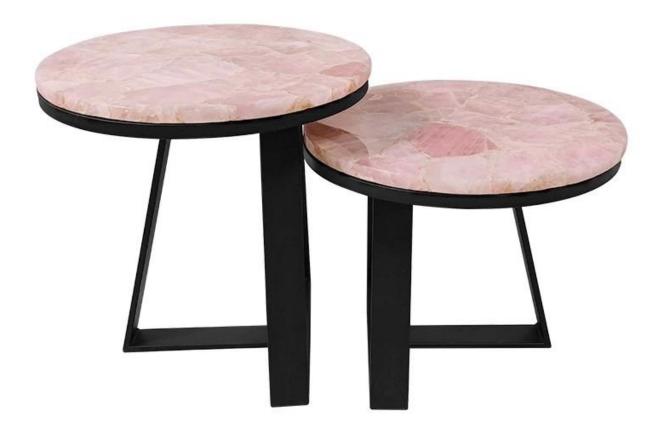

## **Rose Quartz Pink Crystal Round Side Table**

The <u>rose quartz side table</u> is a popular <u>gemstone furniture</u>. The rose quartz table is a pure hand-made gem table with a highly polished surface. Not only does this table have an eye-catching appearance, but it also has exceptional stability and durability. The rose quartz table moderate size makes it suitable for placement in living rooms, bedrooms, or offices as both a decorative piece and a practical table. If you're looking for a table that is beautiful, stylish, and functional, the pink crystal-rimmed table is definitely the right choice for you.