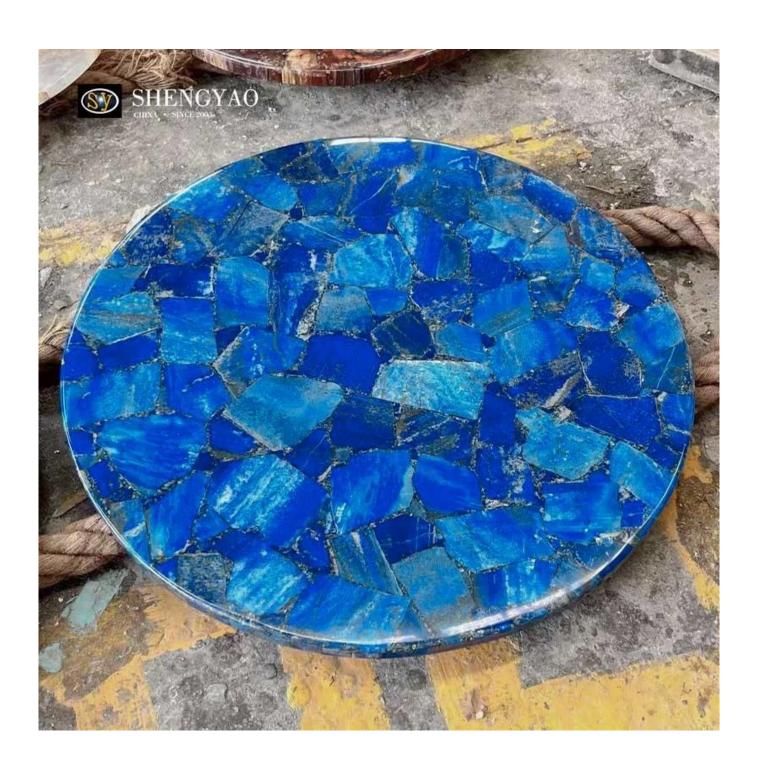

Blue lapis lazuli table top is a semi-precious stone material tabletop used for furniture, the whole lapis lazuli surface is dark blue, the surface is polished, the lapis lazuli line is clearly presented. Each lapis lazuli is strictly screened to ensure its quality and luster. This process requires the patience and skill of the artisans, and it is only under their skillful hands that the stone glows in its most brilliant glory.