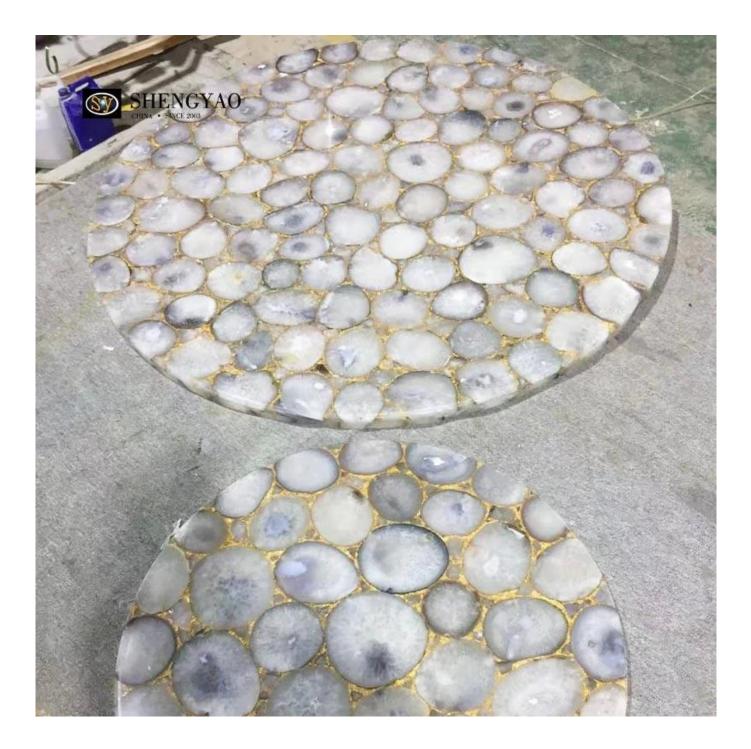

White <u>agate tabletop</u> is a kind of <u>semi-precious stone furniture</u> made of natural agate. The raw material mainly comes from Brazil. It is a very popular agate countertop. Its surface has been embellished with gold foil, highlighting the luxury quality.

The size of the white agate tabletop can be customized, we can customize the size and shape according to your needs, can meet the needs of most people. White agate countertops can be used as end tables, side tables, dining tables.