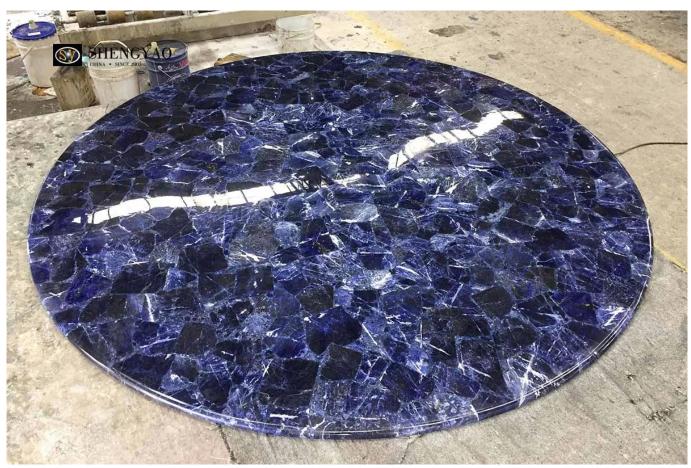

## Sodalite Blue Jasper Semi Precious Stone Table Top

The Sodalite Blue Jasper semi precious stone table top is made of natural Sodalite Blue Jasper slices, and the surface adopts hight strength polishing technology, which is smooth and delicate. Since each piece of raw material is natural, the entire gemstone table top is unique. The uniquetexture has been favored by many designers, and it is a unique artwork.