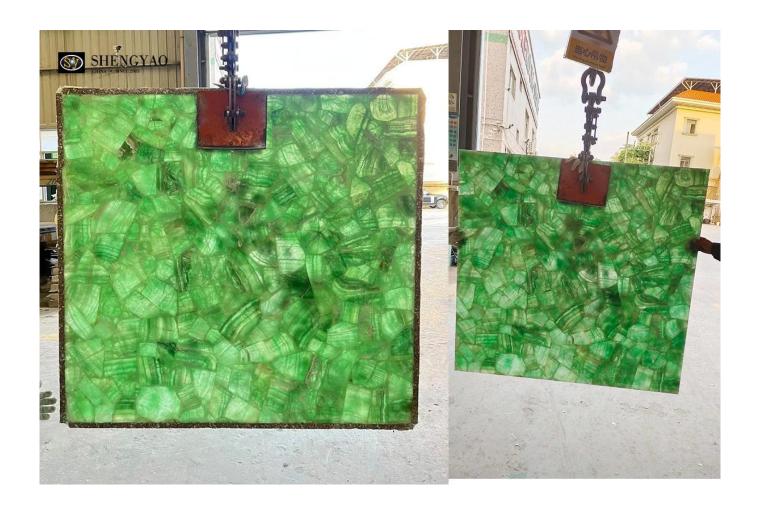

Backlit green fluorite slab, is a popular <u>green semi-precious stone slab</u>. Green fluorite has good light transmission, and this unique light transmission property makes it favored in various application scenarios.

Green fluorite slab is known for its excellent light transmission properties. Its main component is the green fluorite mineral in the ore, which will produce fluorescence effect when exposed to ultraviolet or visible light, so that the slab has the characteristics of light transmission. This special light transmission makes it shine in many designs, which can add artistic atmosphere to the space.