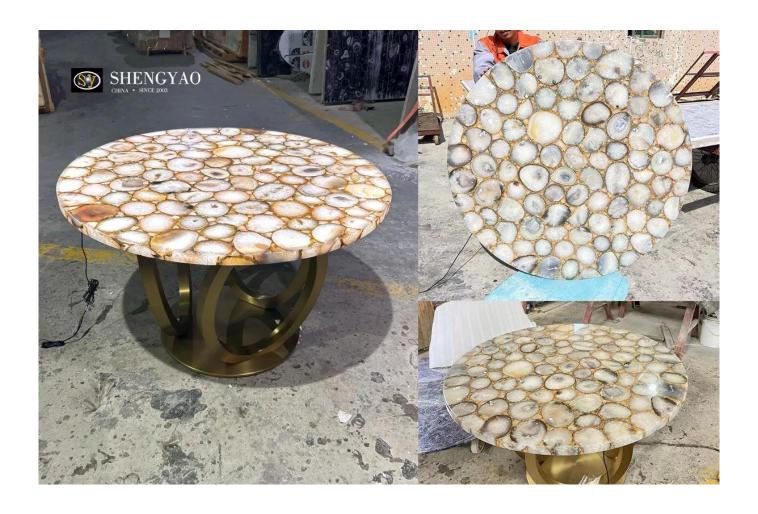

Round backlit <u>white agate dining table</u>, made of natural semi-precious stone material white agate stone, decorated with gold leaf. This exquisite dining table is presented in an elegant round shape that perfectly combines art and practicality. One of its most striking features is its excellent light transmission, as if to inject a mysterious glow into the dining space.

The white agate stone gives the dining table a unique texture, the delicate texture and natural colors outline a picture like art. When the light passes through the white agate, the table becomes dreamlike, adding an intoxicating atmosphere to the dining experience.

Whether it is used for villa, apartment or high-end club furniture, the backlit white agate dining table will become the focus of the space, injecting a unique artistic atmosphere for each meal. The chic circular design provides people with a dining experience closer to nature, making every moment a unique time.