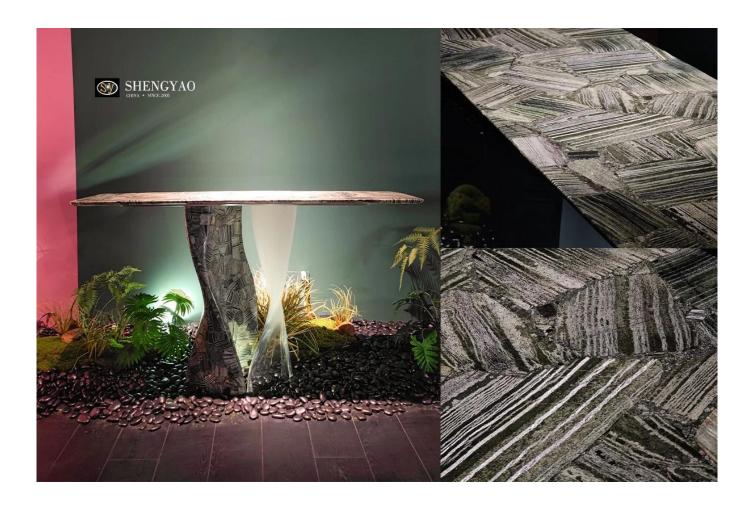

## Soul **Green Zebra Jasper** Console Table

beauty, an artwork that evokes memories of love and warmth. Thus, I chose silver line stone as the main material. Its soft luster and ability to cleanse the soul perfectly align with the emotions I wish to convey

Based on the unique meaning and energy characteristics of the green zebra jasper, the design concept of the green zebra jasper soul porch aims to create an energy field that guides people to feel a sense of peace and harmony from the first step into the home. Through the clever use of the natural beauty and energy of the stone, this space is not only a physical entrance, but also a spiritual and emotional transition space, helping to reduce the stress of daily life and stimulate internal creativity and intuition. In design, the application of silver thread stone creates a vibrant and balanced environment through the interweaving of color, texture and light, promoting peace of mind for the occupants and making every experience of returning home a time The baptism and rebirth of the soul.