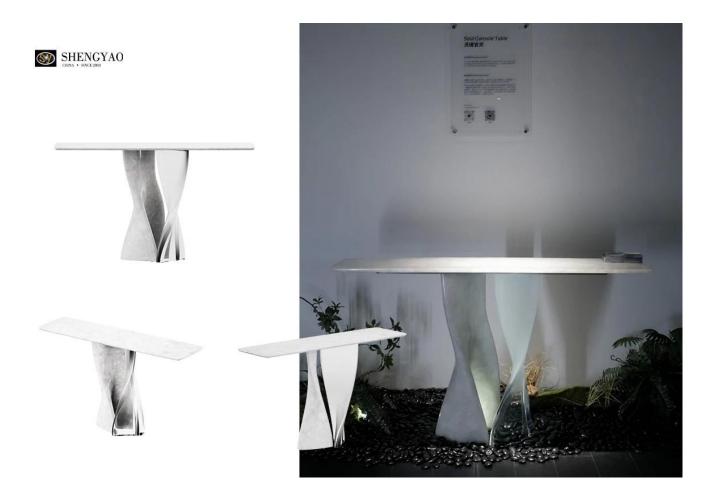

## Design Statement

Inspired by the balance of strength and softness between the two sexes, this design uses curves as the main design element to create an intuitive sense ofdrama and artistry through streamlined shapes. Combining elegant gestures and tension, it presents a face that approximates the embrace of the two sexes.conveying an experience of elegance and tension in a limited space.

## **Product Story**

I saw a couple standing quietly by the sea, embracing each other. Their hearts were beating in sync, as if telling a story of deep love and commitment. Their eyes were filled with tenderness and affection, and a passionate kiss lingered on their lips.I silently admired the scene, feeling warmth and emotion fill my heart. This pure love made me appreciate the beauty and power of life, stirring a warm current deep within my soul. I wanted to create a piece that could capture this beauty, an artwork that evokes memories of love and warmth. Thus, I chose silver line stone as the main material. Its soft luster and ability to cleanse the soul perfectly align with the emotions I wish to convey