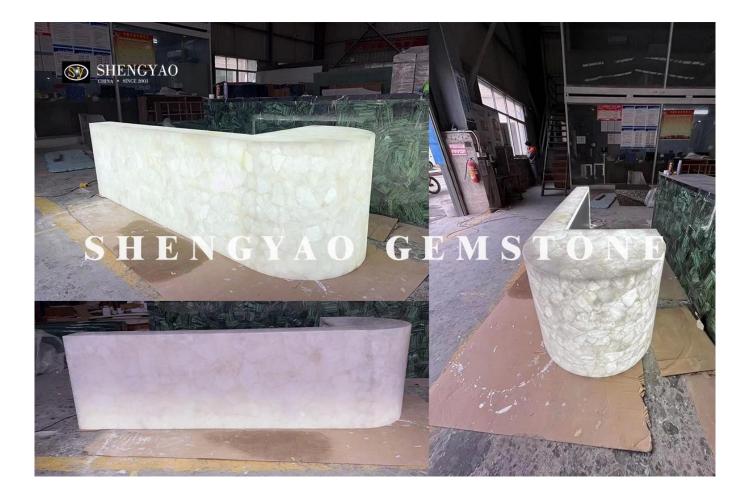

**Backlit white crystal/quartz bar counter**, is a very modern and luxurious atmosphere of furniture, a combination of exquisite craftsmanship and elegant design, adding a unique artistic atmosphere to the space. Its selection of high-quality transparent crystal material, so that the entire bar exude crystal clear brilliance, like a precious gem.

The translucent white crystal bar counter design is simple and generous, smooth lines without losing a sense of firmness, showing the essence of modern aesthetics. The transparent crystal material makes the whole bar can present a charming light and shadow effect under the irradiation of the light, just like a crystal snow and ice shining in the space.