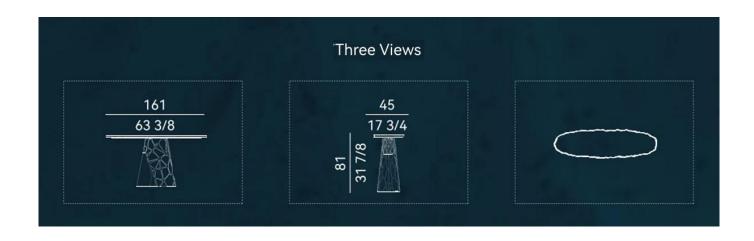

## White Crystal With Gold Foil | Golden Cicada Console Table

Symbolizing metamorphosis and rebirth, the Cicada Coat is inspired by thecicada's shell and lightweight texture, Adopting a streamlined design, theoverall silhouette mimics the natural form of a cicada's molt, displaying asense of movement and softness. The skeletonized metal mesh structure isvisually light and agile, giving a sense of perspective.