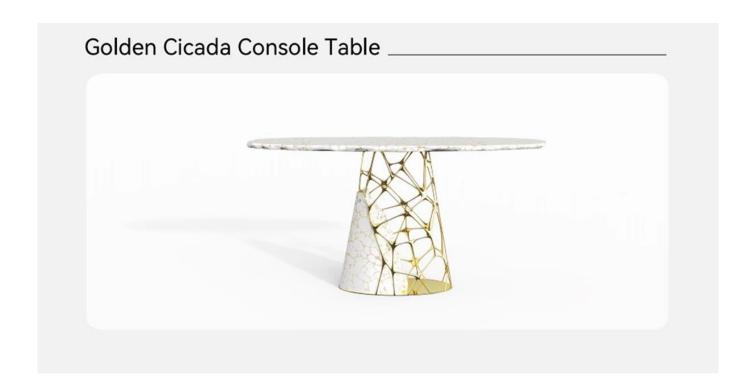

## White Crystal With Gold Foil | Golden Cicada Console Table

Symbolizing metamorphosis and rebirth, the Cicada Coat is inspired by thecicada's shell and lightweight texture, Adopting a streamlined design, theoverall silhouette mimics the natural form of a cicada's molt, displaying asense of movement and softness. The skeletonized metal mesh structure isvisually light and agile, giving a sense of perspective.