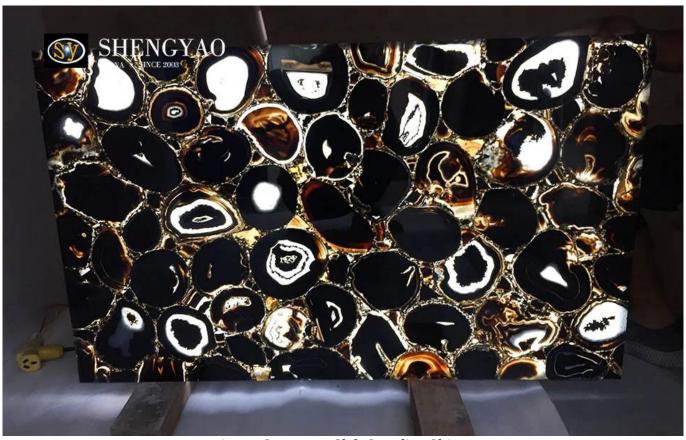

## Backlit Black Agate Semi Precious Stone Slab

[Agate Gemstone Slab Supplier China]

| Size           | 3000*1500mm,1220*2440mm                       |
|----------------|-----------------------------------------------|
|                | customized size and shape                     |
| Thickness      | natural stone:18/20mm,                        |
|                | laminated :5mm natural stone+15mm glass       |
| Surface Finish | polished                                      |
| Package        | Export standard wooden case and wooden pallet |

Backlit Black Agate Semi Precious Stone Slab is made of natural agate, the surface is polished, and the baseplate can be made of glass, which can enhance the light transmittance of the agate slab, and is widely used.