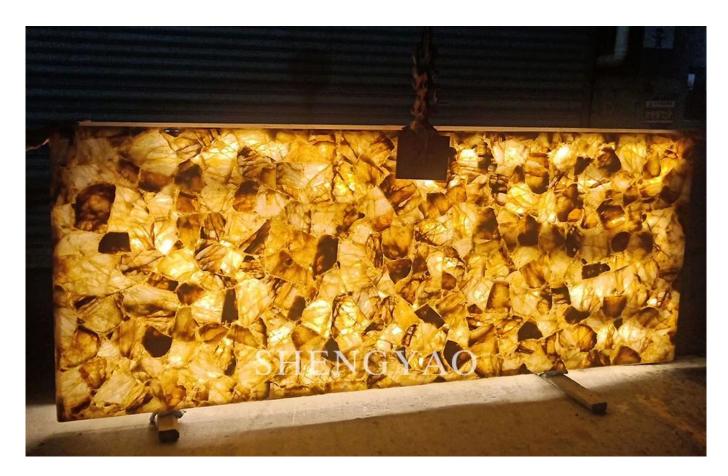

## **Backlit Citrine Yellow Crystal Gemstone Slab**

| Matter         | natural yellow crystal                                      |
|----------------|-------------------------------------------------------------|
| IMaterial      | Available tiles∏300X300mm, 600x600mm, 800x800mm, customized |
|                | Slab available 3000*1500mm, 1220*2440mm, customized size    |
| Surface Finish | polished                                                    |
| Usage          | Floor, Interior Decoration, Countertop                      |
| packing        | seaworthy wooden crate, pallet                              |

Backlit citrine yellow <u>Crystal Slab</u> is made of natural agate slices, and the surface adopts high-strength polishing technology, which is smooth and delicate. Since each piece of raw material is natural, the entire gemstone slab is unique. The unique texture has been favored by many designers, and it is a unique artwork.

Shengyao gemstone is a factory integrated product development, production, sales and service, providing professional gemstone decoration materials, gemstone furniture, a leading supplier of gemstone products in China. The Backlit Citrine Yellow Crystal Gemstone Slab is a popular gemstone decoration slab, which is mostly used in background walls, furniture, countertops and other places.