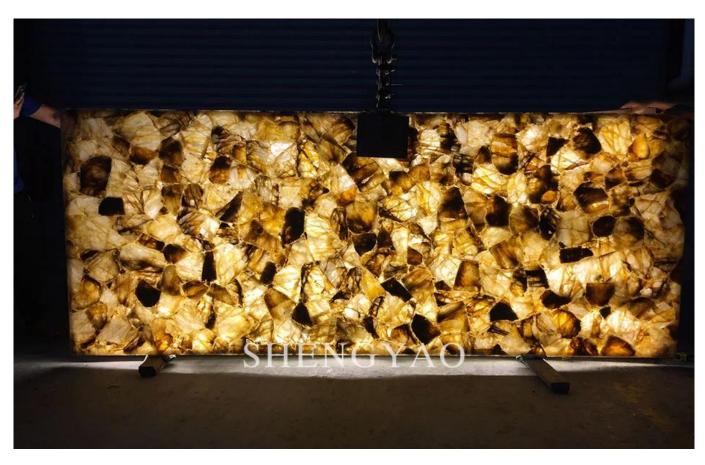

## **Backlit Citrine Yellow Crystal Gemstone Slab**

| Matter         | natural yellow crystal                                      |
|----------------|-------------------------------------------------------------|
| IMaterial      | Available tiles∏300X300mm, 600x600mm, 800x800mm, customized |
|                | Slab available 3000*1500mm, 1220*2440mm, customized size    |
| Surface Finish | polished                                                    |
| Usage          | Floor, Interior Decoration, Countertop                      |
| packing        | seaworthy wooden crate, pallet                              |

Backlit citrine yellow <u>Crystal Slab</u> is made of natural agate slices, and the surface adopts high-strength polishing technology, which is smooth and delicate. Since each piece of raw material is natural, the entire gemstone slab is unique. The unique texture has been favored by many designers, and it is a unique artwork.

Shengyao gemstone is a factory integrated product development, production, sales and service, providing professional gemstone decoration materials, gemstone furniture, a leading supplier of gemstone products in China. The Backlit Citrine Yellow Crystal Gemstone Slab is a popular gemstone decoration slab, which is mostly used in background walls, furniture, countertops and other places.