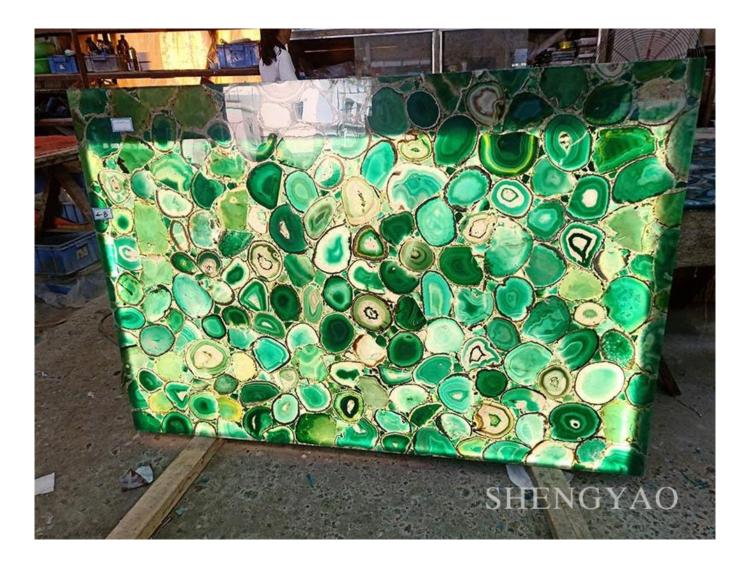

Agate is polycrystalline, with glass and oil shiny surface, natural texture and smooth, gradient color brings strong sense level, distinct bands, while agate is one of the seven treasures of Buddhism, since ancient times treat as a talisman, amulet, a symbol of friendly love and hope, help to eliminate stress, fatigue, sewage and other negative energy, the flexibility that will help business growth, strong financial resources. (Origin: Brazil, Uruguay, India, Argentina )[]Backlit[]

The backlit <u>green agate slab</u> is made of natural agate slices, and the surface adopts high-strength polishing technology, which is smooth and delicate. Since each piece of raw material is natural, the entire gemstone slab is unique. The unique texture has been favored by many designers, and it is a unique artwork.