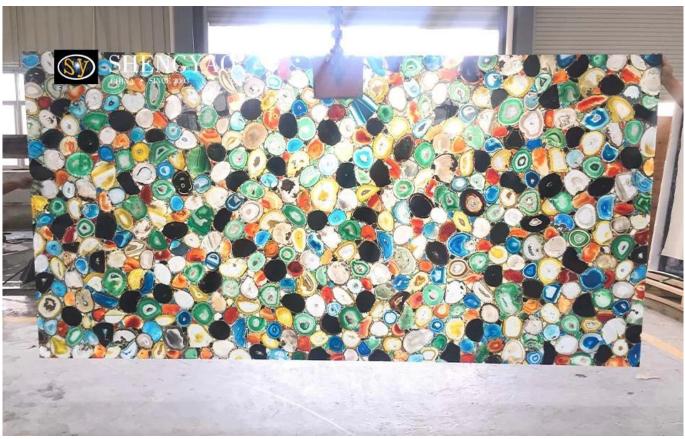

## **Backlit Mix Agate Slab**

| Material       | mix agate                                                   |
|----------------|-------------------------------------------------------------|
| Size           | Tiles available[]300X300mm, 600x600mm, 800x800mm,customized |
|                | slab available []3000*1500mm,1220*2440mm,customized Size    |
| Surface Finish | Polishing                                                   |
| Usage          | floor, interior decoration, countertop                      |
| Packing        | Seaworthy wooden crate, pallet                              |

[]backlit mix agate slab supplier China]

Backlit Mixed agate slab is a semi-precious stone decorative slab with rich colors. It is made of blue agate, white agate, green agate, red agate, purple agate, black agate and other colors agate. It has an overall effect similar to the rainbow, which is an innovative design. Mainly used in wall, floor, furniture and other places.