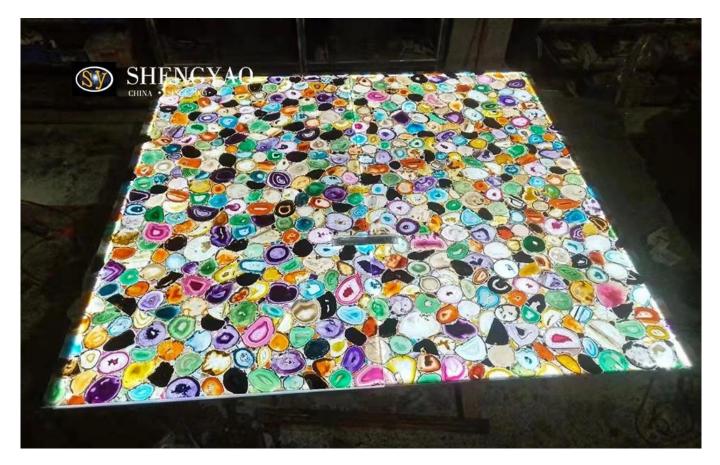

## **Backlit Mix Agate Slab**

| Material       | mix agate                                                   |
|----------------|-------------------------------------------------------------|
| Size           | Tiles available[]300X300mm, 600x600mm, 800x800mm,customized |
|                | slab available []3000*1500mm,1220*2440mm,customized Size    |
| Surface Finish | Polishing                                                   |
| Usage          | floor, interior decoration, countertop                      |
| Packing        | Seaworthy wooden crate, pallet                              |

[]backlit mix agate slab supplier China]

Backlit Mixed agate slab is a semi-precious stone decorative slab with rich colors. It is made of blue agate, white agate, green agate, red agate, purple agate, black agate and other colors agate. It has an overall effect similar to the rainbow, which is an innovative design. Mainly used in wall, floor, furniture and other places.