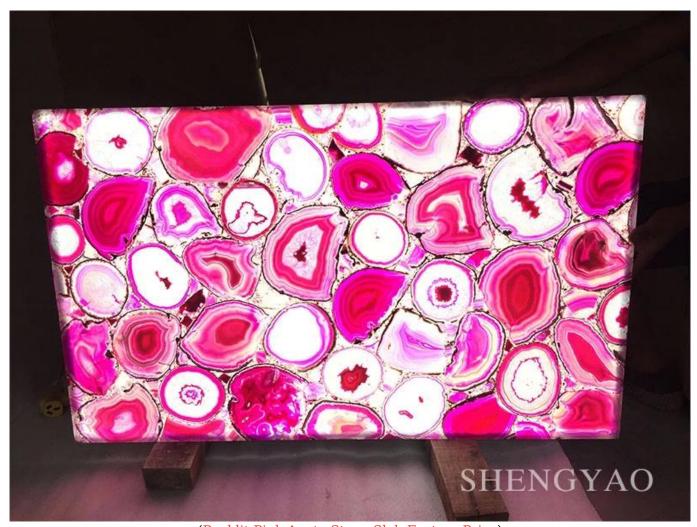

## **Backlit Pink Agate Stone Slab | Factory Price**

Backlit pink agate stone slab is a kind of semi-precious stone decorative slab with romance color. The surface is made of natural pink agate pieces and is highly polished to make it smooth and beautiful. The baseplate uses glass, which can make the light transmittance of the whole semi-precious stone slab better .

(Backlit Pink Agate Stone Slab Factory Price)

| Product Name | Backlit Pink Agate Stone Slab                              |
|--------------|------------------------------------------------------------|
| Material     | Natural Pink Agate                                         |
| Size         | Tiles available□300X300mm, 600x600mm, 800x800mm,customized |
|              | Slab available □3000*1500mm,1220*2440mm,customized Size    |
| Usage        | floor, interior decoration, countertop                     |
| Packing      | Seaworthy wooden crate, pallet                             |