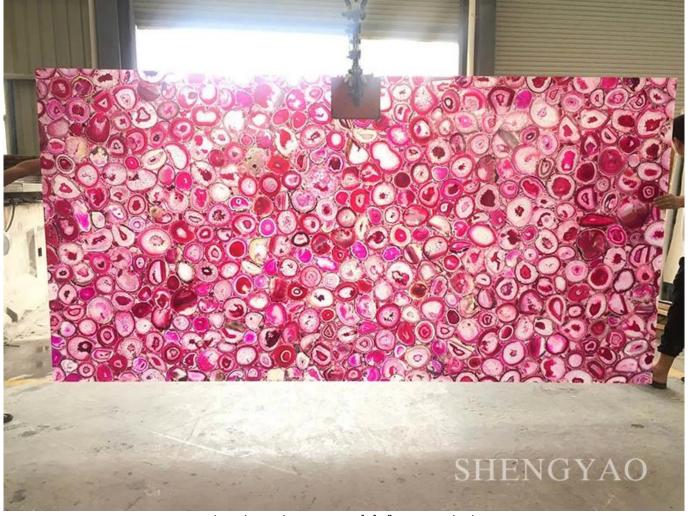

## **Backlit Pink Agate Stone Slab | Factory Price**

Backlit pink agate stone slab is a kind of semi-precious stone decorative slab with romance color. The surface is made of natural pink agate pieces and is highly polished to make it smooth and beautiful. The baseplate uses glass, which can make the light transmittance of the whole semi-precious stone slab better .

(Backlit Pink Agate Stone Slab Factory Price)

| Product Name | Backlit Pink Agate Stone Slab                              |
|--------------|------------------------------------------------------------|
| Material     | Natural Pink Agate                                         |
| Size         | Tiles available□300X300mm, 600x600mm, 800x800mm,customized |
|              | Slab available □3000*1500mm,1220*2440mm,customized Size    |
| Usage        | floor, interior decoration, countertop                     |
| Packing      | Seaworthy wooden crate, pallet                             |