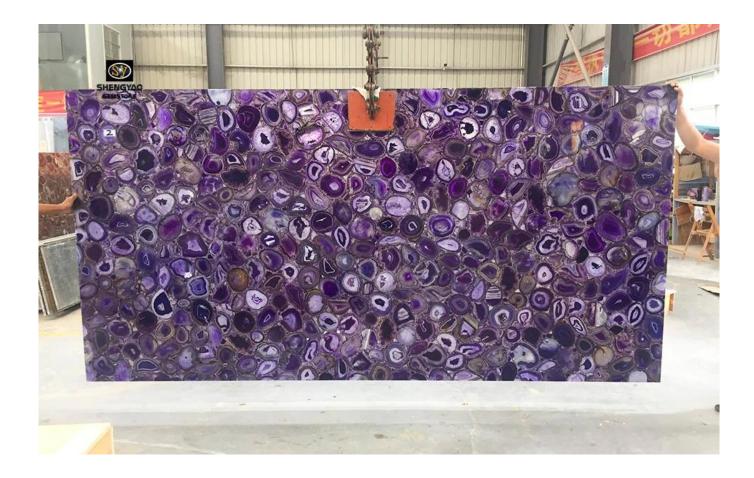

## Backlit Purple Agate Semi Precious Stone Slab

(Backlit Agate Slab Manufacturer China)

| Material       | natural agate                                               |
|----------------|-------------------------------------------------------------|
| ISIZE          | Tiles available 300X300mm, 600x600mm, 800x800mm, customized |
|                | slab available □3000*1500mm,1220*2440mm,customized Size     |
| Surface Finish | polished                                                    |
| Usage          | floor, interior decoration, countertop                      |
| Packing        | Seaworthy wooden crate, pallet                              |

Backlit Purple Agate Semi Precious Stone Slab has good light transmittance.Backlit purple agate slab can be well applied to decorations with various light-transmitting effects, such as background walls, bar counters, and floors.