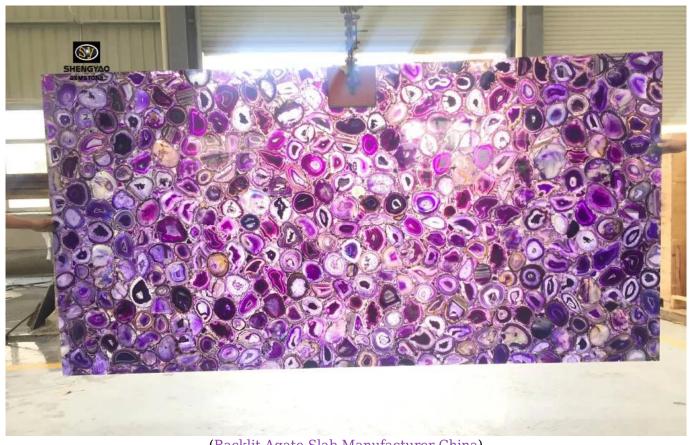

## Backlit Purple Agate Semi Precious Stone Slab

(Backlit Agate Slab Manufacturer China)

| Material       | natural agate                                               |
|----------------|-------------------------------------------------------------|
| ISIZE          | Tiles available 300X300mm, 600x600mm, 800x800mm, customized |
|                | slab available □3000*1500mm,1220*2440mm,customized Size     |
| Surface Finish | polished                                                    |
| Usage          | floor, interior decoration, countertop                      |
| Packing        | Seaworthy wooden crate, pallet                              |

Backlit Purple Agate Semi Precious Stone Slab has good light transmittance.Backlit purple agate slab can be well applied to decorations with various light-transmitting effects, such as background walls, bar counters, and floors.