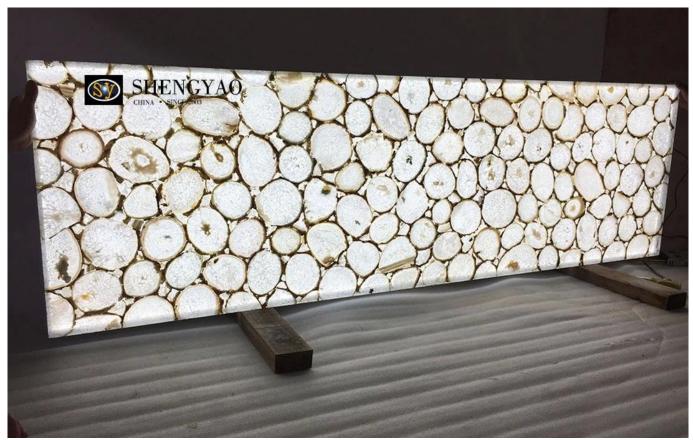

## **Backlit White Agate Gemstone Slab Wholesale**

| Material      | Natural white agate                                      |
|---------------|----------------------------------------------------------|
| ISize         | Tiles available□300X300mm,600x600mm,800x800mm,customized |
|               | Slab available □3000*1500mm,1220*2440mm,customized Size  |
| urface Finish | polished                                                 |
| Usage         | floor, interior decoration, countertop                   |
| Packing       | Seaworthy wooden crate, pallet                           |

semi precious stone agate slab supplier China

The backlit white agate gemstone slab is a semi-precious stone slab that is cut from natural agate and then spliced together. The white agate slab uses transparent glass as the baseplate, so that its light transmittance can be better expressed. It can be applied to many scenarios and is the best choice for designers.