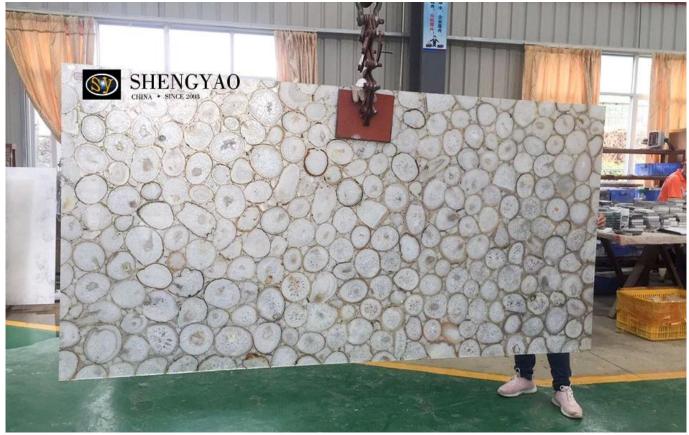

## **Backlit White Agate Gemstone Slab Wholesale**

| Material      | Natural white agate                                      |
|---------------|----------------------------------------------------------|
| ISize         | Tiles available□300X300mm,600x600mm,800x800mm,customized |
|               | Slab available □3000*1500mm,1220*2440mm,customized Size  |
| urface Finish | polished                                                 |
| Usage         | floor, interior decoration, countertop                   |
| Packing       | Seaworthy wooden crate, pallet                           |

semi precious stone agate slab supplier China

The backlit white agate gemstone slab is a semi-precious stone slab that is cut from natural agate and then spliced together. The white agate slab uses transparent glass as the baseplate, so that its light transmittance can be better expressed. It can be applied to many scenarios and is the best choice for designers.