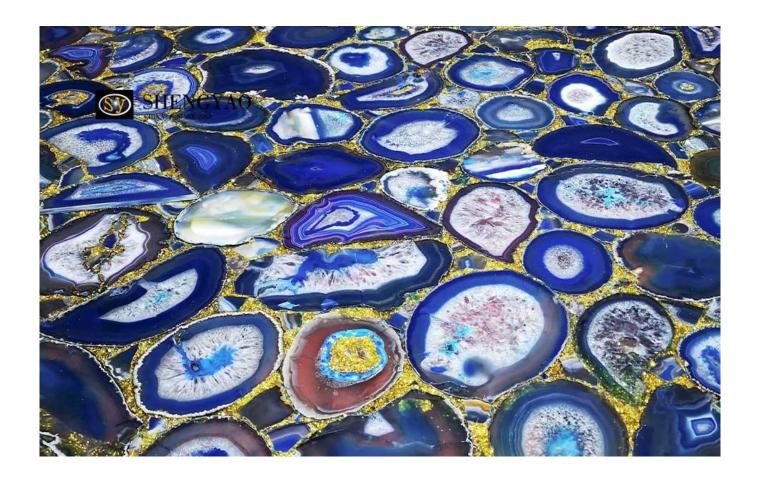

□blue agate slab supplier China□

Semi-precious stone blue agate slab is a widely used semi-precious stone decoration material. A layer of gold foil is added on the gap of the original agate slab, which adds a precious breath to the original luxury agate slab. Blue Agate slab with gold foil are even more unique.

We have the flexibility to handle semi-precious stones slab. Increase the use of semi precious stones by laminated other materials, For example, glass, aluminum honeycomb, granite, artificial stone, ceramic tile and other materials. We can also process semi precious stones slab into water jet medallion, art walls, furniture, countertops, sinks and other products.