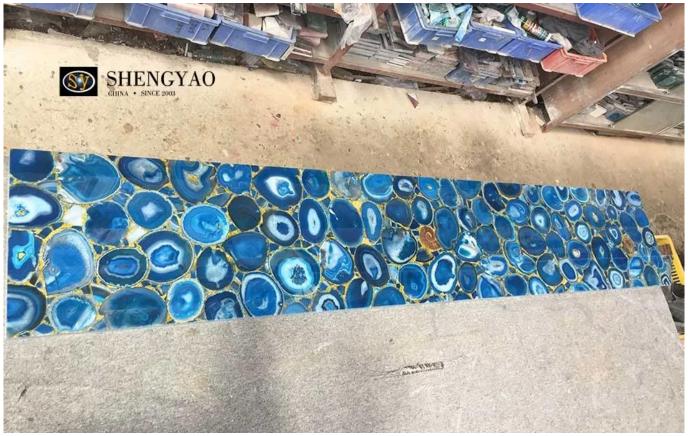

## **Blue Agate Slab With Gold Foil Wholesale**

| Size           | 3000*1500mm,1220*2440mm,customized Size                 |
|----------------|---------------------------------------------------------|
| Thickness      | natural stone:18/20mm,                                  |
|                | laminated :5mm natural stone+15mm glass                 |
| Surface Finish | polished                                                |
| Package        | Export standard wooden case and wooden pallet           |
| Application    | Interior Wall,floor,bedroom,living room,hotel and so on |

□blue agate slab supplier China□

Semi-precious stone blue agate slab is a widely used semi-precious stone decoration material. A layer of gold foil is added on the gap of the original agate slab, which adds a precious breath to the original luxury agate slab. Blue Agate slab with gold foil are even more unique.