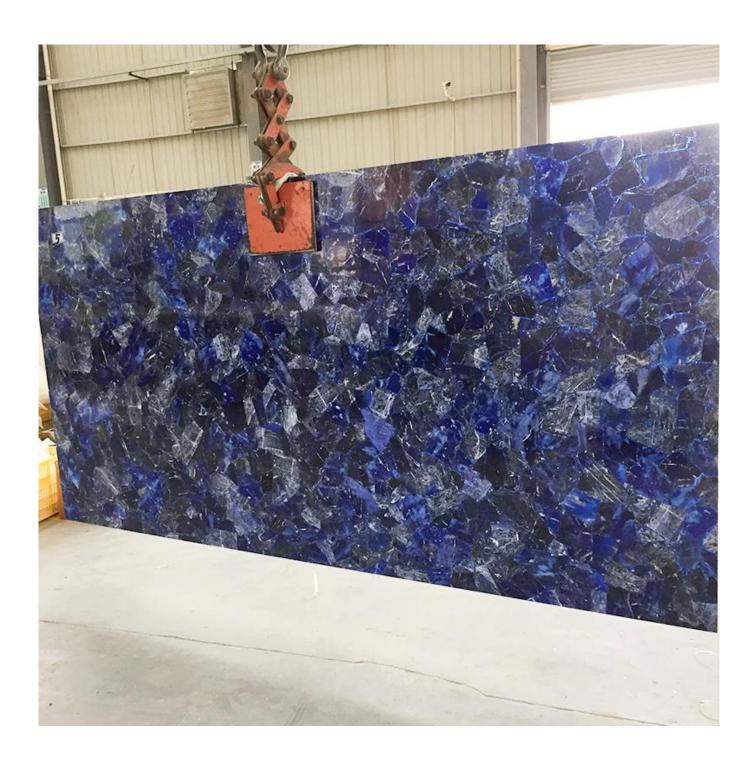

## **Blue Sodalite Blue Jasper Gemstone Slab**

| Size      | 1220*2440mm/1500*3000mm/1600*3200mm/customized size and shape |
|-----------|---------------------------------------------------------------|
| Material  | Sodalite Blue Jasper                                          |
| Thickness | 20mm/25mm/custom                                              |
| Weight    | 50-60KG/square meter                                          |
| Packing   | Safe wooden case                                              |

The Sodalite Blue Jasper slab is made of natural Sodalite Blue Jasper slices, and

the surface adopts hight strength polishing technology, which is smooth and delicate. Since each piece of raw material is natural, the entire gemstone slab is unique. The uniquetexture has been favored by many designers, and it is a unique artwork.

Sodalite Blue Jasper slab is one of the more popular <u>blue semi-precious stones</u> <u>slabs</u>,Can be backlit,Use on background wall,floor,furniture,kitchen countertop,sink .....

Shengyao Gemstone is a leading manufacturer and supplier of the <u>semi precious</u> <u>stone slab</u> in China.We are a quality China Gemstone Slab factory and China semi precious stone slab wholesaler.