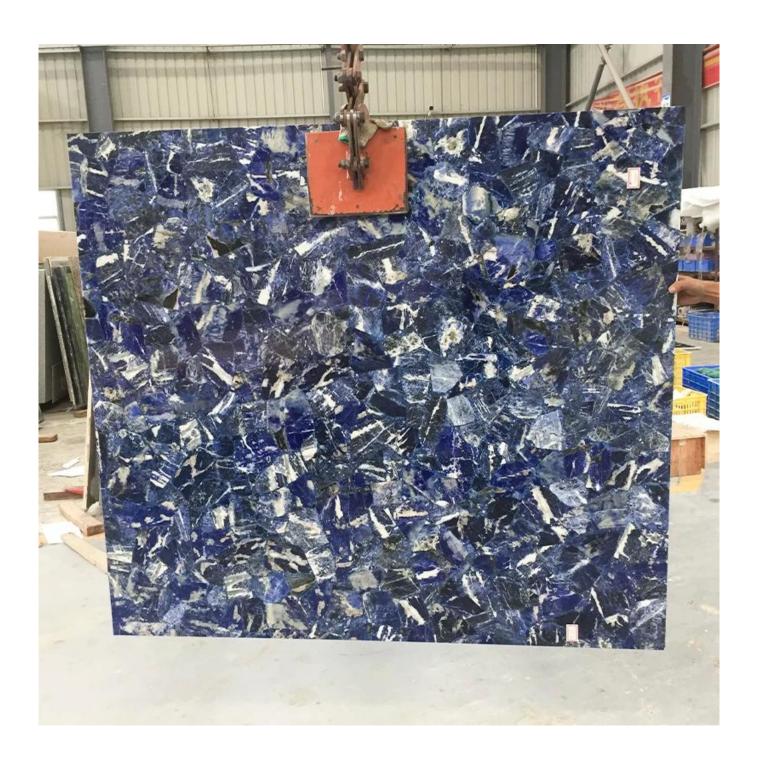

## **Blue Sodalite Blue Jasper Gemstone Slab**

| Size      | 1220*2440mm/1500*3000mm/1600*3200mm/customized size and shape |
|-----------|---------------------------------------------------------------|
| Material  | Sodalite Blue Jasper                                          |
| Thickness | 20mm/25mm/custom                                              |
| Weight    | 50-60KG/square meter                                          |
| Packing   | Safe wooden case                                              |

The Sodalite Blue Jasper slab is made of natural Sodalite Blue Jasper slices, and

the surface adopts hight strength polishing technology, which is smooth and delicate. Since each piece of raw material is natural, the entire gemstone slab is unique. The uniquetexture has been favored by many designers, and it is a unique artwork.

Sodalite Blue Jasper slab is one of the more popular <u>blue semi-precious stones</u> <u>slabs</u>,Can be backlit,Use on background wall,floor,furniture,kitchen countertop,sink .....

Shengyao Gemstone is a leading manufacturer and supplier of the <u>semi precious</u> <u>stone slab</u> in China.We are a quality China Gemstone Slab factory and China semi precious stone slab wholesaler.