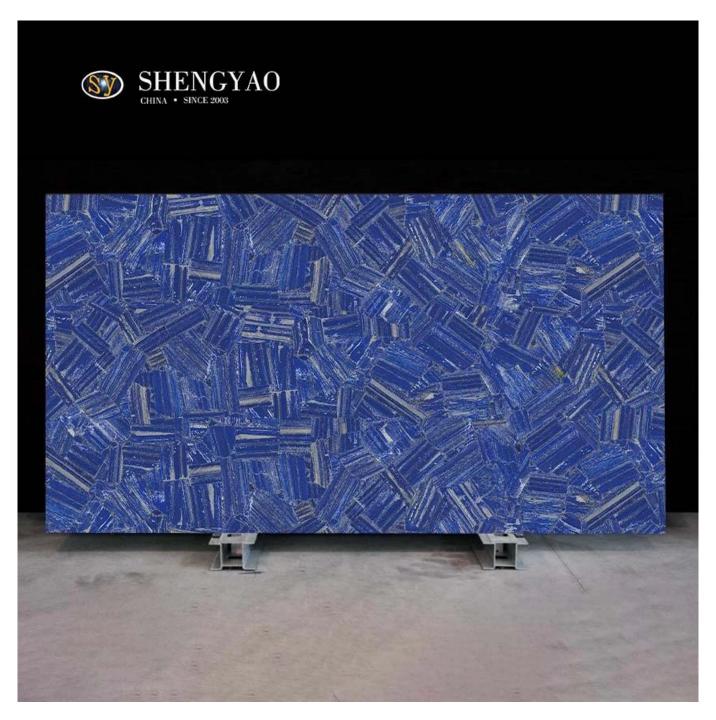

## Blue Stripe Texture Lapis lazuli Gemstone slab

□Lapis lazuli Gemstone slab

Lapis lazuli presents a unique and bright blue color, with a smooth surface, fine texture, and glassy to waxy luster. The so-called "hue is like the sky" can be described as not excessive at all.Lapis lazuli slab is a popular <u>blue semi precious stone slab</u>.

| Material  | Stripe Texture Lapis lazuli |
|-----------|-----------------------------|
| Thickness | 20mm/25mm/custom            |
| Weight    | 50-60KG/square meter        |
| Packing   | Safe wooden case            |