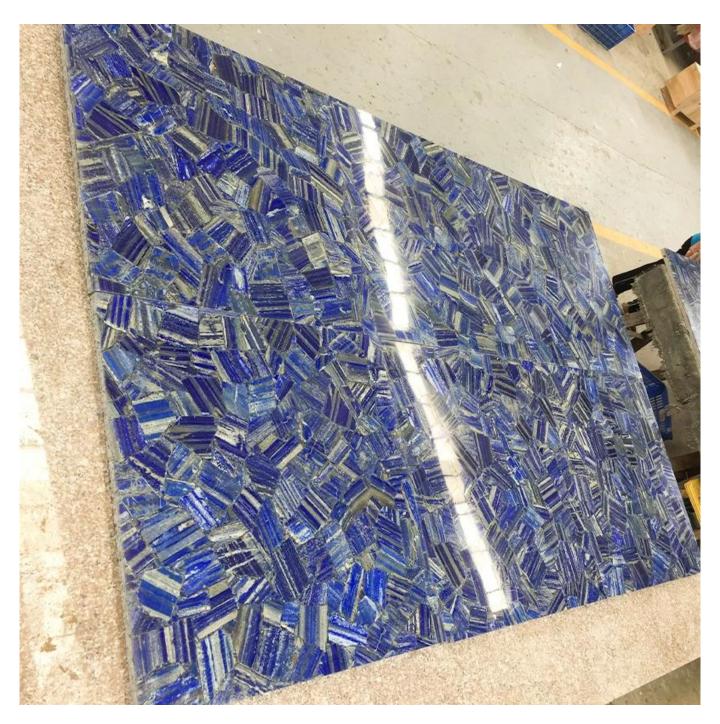

## Blue Stripe Texture Lapis lazuli Gemstone slab

□Lapis lazuli Gemstone slab

Lapis lazuli presents a unique and bright blue color, with a smooth surface, fine texture, and glassy to waxy luster. The so-called "hue is like the sky" can be described as not excessive at all.Lapis lazuli slab is a popular <u>blue semi precious stone slab</u>.

| Material  | Stripe Texture Lapis lazuli |
|-----------|-----------------------------|
| Thickness | 20mm/25mm/custom            |
| Weight    | 50-60KG/square meter        |
| Packing   | Safe wooden case            |