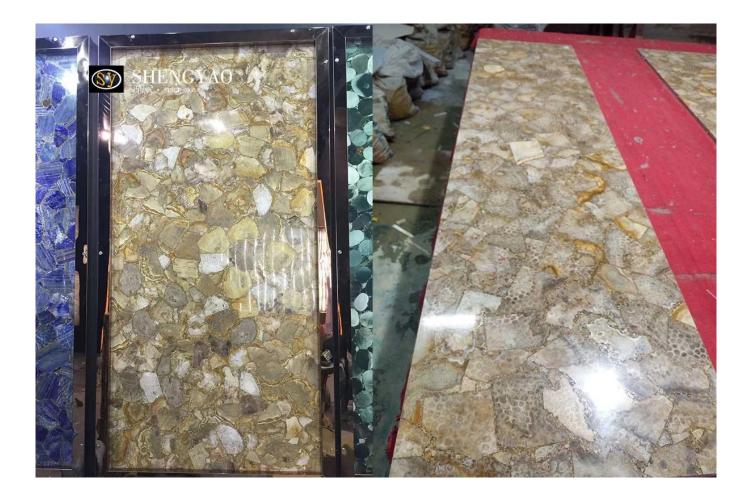

Chrysanthemum Fossil Semi Precious Stone Slab is made of Chrysanthemum Fossil,It's a natural fossil, unique.It is also a special semi-precious stone plate, which is used for wall decoration.

| Size           | 3000*1500mm,1220*2440mm,customized Size                 |
|----------------|---------------------------------------------------------|
| Thickness      | natural stone:18/20mm                                   |
|                | laminated :5mm natural stone+15mm glass/granite         |
| Surface Finish | polished                                                |
| Package        | Export standard wooden case and wooden pallet           |
| Application    | Interior Wall,floor,bedroom,living room,hotel and so on |

[Luxury Semi Precious Stone Slab Wholesaler China]

We have the flexibility to handle semi-precious stones slab.Increase the use of semi precious stones by laminated other materials,For example, glass, aluminum honeycomb, granite, artificial stone, ceramic tile and other materials.We can also process semi precious stones slab into water jet medallion, art walls, furniture, countertops, sinks and other products.