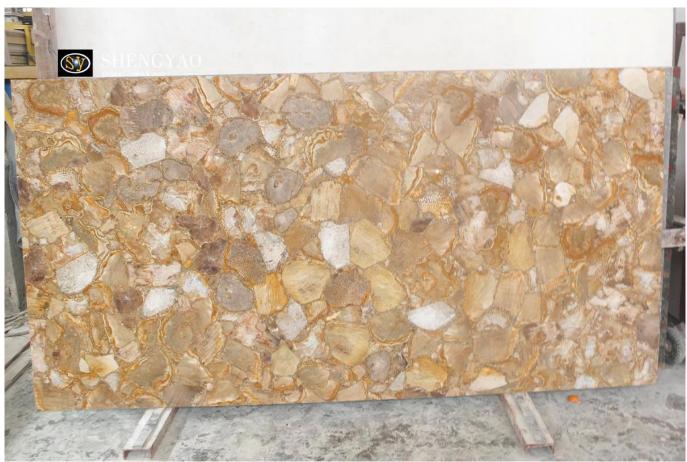

Chrysanthemum Fossil Semi Precious Stone Slab is made of Chrysanthemum Fossil,It's a natural fossil, unique.It is also a special semi-precious stone plate, which is used for wall decoration.

| Size           | 3000*1500mm,1220*2440mm,customized Size                 |
|----------------|---------------------------------------------------------|
| Thickness      | natural stone:18/20mm                                   |
|                | laminated :5mm natural stone+15mm glass/granite         |
| Surface Finish | polished                                                |
| Package        | Export standard wooden case and wooden pallet           |
| Application    | Interior Wall,floor,bedroom,living room,hotel and so on |