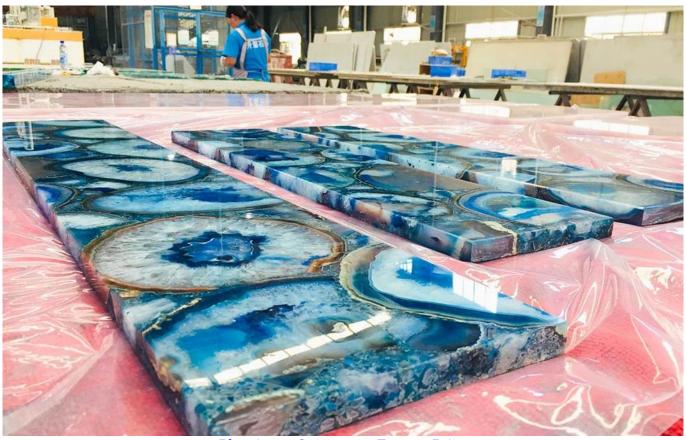

## Customized Blue Agate Countertop|Factory Price

☐Blue Agate Countertop Factory Price☐

| Size           | customized Size                                         |
|----------------|---------------------------------------------------------|
| Thickness      | natural stone:18/20mm,                                  |
|                | laminated :5mm natural stone+15mm glass                 |
| Surface Finish | polished                                                |
| Package        | Export standard wooden case and wooden pallet           |
| Application    | Interior Wall,floor,bedroom,living room,hotel and so on |

Most of the blue agate countertops are customized in size and shape, and we can make them according to the drawings provided by customers. Blue agate countertops can be selected from solid and composite glass, depending on the purpose and effect.

We have the flexibility to handle semi-precious stones slab. Increase the use of semi precious stones by laminated other materials, For example, glass, aluminum honeycomb, granite, artificial stone, ceramic tile and other materials.