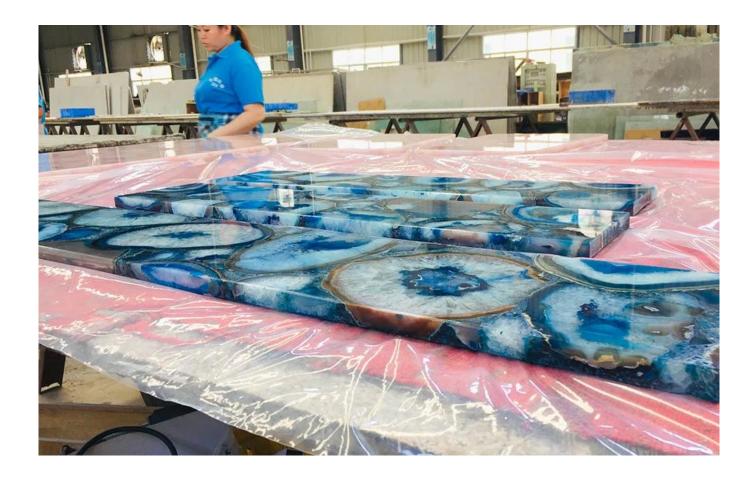

## Customized Blue Agate Countertop|Factory Price

☐Blue Agate Countertop Factory Price☐

| Size           | customized Size                                         |
|----------------|---------------------------------------------------------|
| Thickness      | natural stone:18/20mm,                                  |
|                | laminated :5mm natural stone+15mm glass                 |
| Surface Finish | polished                                                |
| Package        | Export standard wooden case and wooden pallet           |
| Application    | Interior Wall,floor,bedroom,living room,hotel and so on |

Most of the blue agate countertops are customized in size and shape, and we can make them according to the drawings provided by customers. Blue agate countertops can be selected from solid and composite glass, depending on the purpose and effect.

We have the flexibility to handle semi-precious stones slab. Increase the use of semi precious stones by laminated other materials, For example, glass, aluminum honeycomb, granite, artificial stone, ceramic tile and other materials.