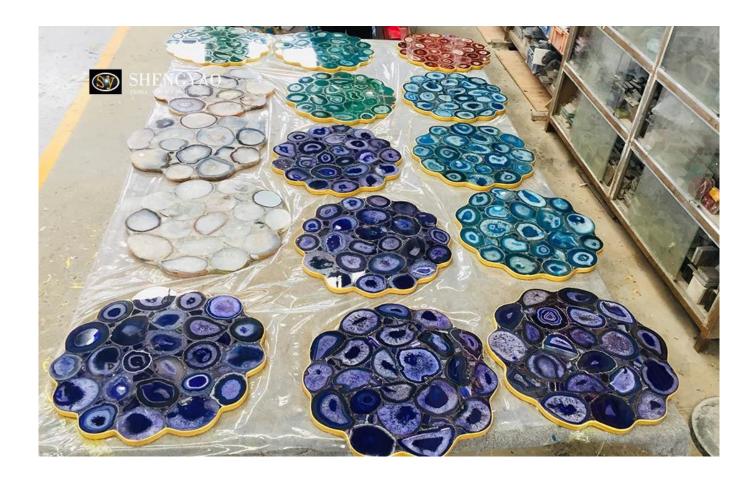

The Agate Table Top is made of natural Agate slices, The edges are the natural shape of agate, and the surface adopts hight strength polishing technology, which is smooth and delicate. Since each piece of raw material is natural, the entire Plum Blossom Shape Agate Table Top is unique. We can <u>customized agate table top</u> and other gemstone furniture.