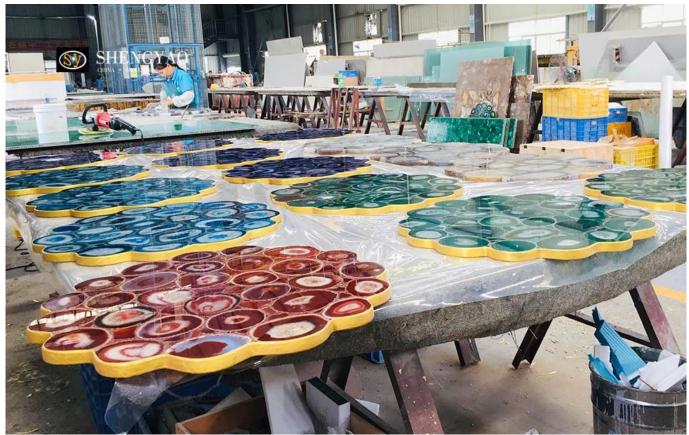

The Agate Table Top is made of natural Agate slices, The edges are the natural shape of agate, and the surface adopts hight strength polishing technology, which is smooth and delicate. Since each piece of raw material is natural, the entire Plum Blossom Shape Agate Table Top is unique. We can <u>customized agate table top</u> and other gemstone furniture.